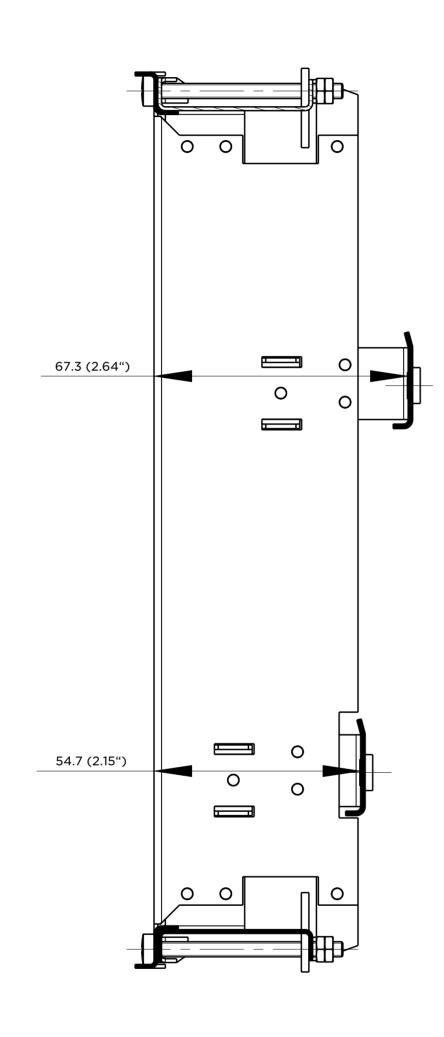

| 2N                                                                                                                                                                                                                      | Name Plasterboard Flush Mounting Box - IP Force |     |            |    |          |      |
|-------------------------------------------------------------------------------------------------------------------------------------------------------------------------------------------------------------------------|-------------------------------------------------|-----|------------|----|----------|------|
|                                                                                                                                                                                                                         | Ord. number 9151002                             |     |            |    |          | 1002 |
|                                                                                                                                                                                                                         | Scale                                           | 1:1 | Paper size | A2 | Revision | v.1  |
| The content of this document is protected under applicable copyrights, trademarks and other proprietary rights and the copying, distribution, publication or other use of the document or any part of it is prohibited. |                                                 |     |            |    |          |      |