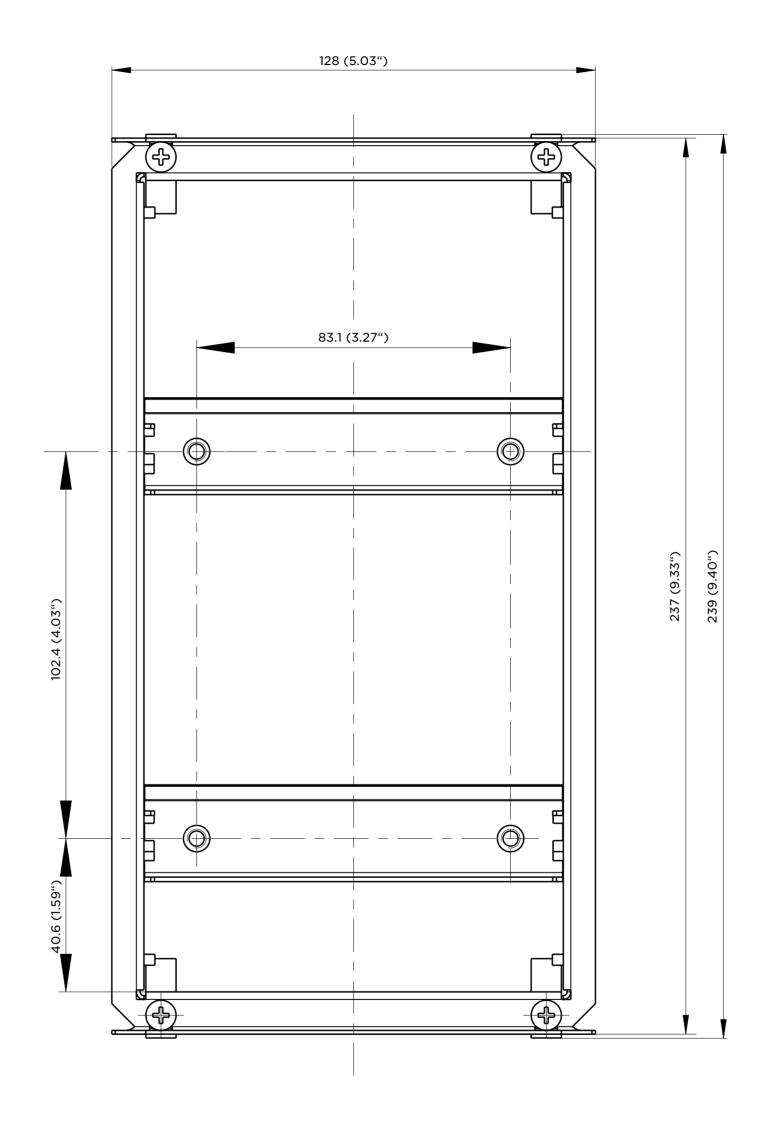

| 2N                                                                                                                                                                                                                      | Name Plasterboard Flush Mounting Box - IP Force |     |            |    |          |      |
|-------------------------------------------------------------------------------------------------------------------------------------------------------------------------------------------------------------------------|-------------------------------------------------|-----|------------|----|----------|------|
|                                                                                                                                                                                                                         | Ord. number 9151002                             |     |            |    |          | 1002 |
|                                                                                                                                                                                                                         | Scale                                           | 1:1 | Paper size | A2 | Revision | v.1  |
| The content of this document is protected under applicable copyrights, trademarks and other proprietary rights and the copying, distribution, publication or other use of the document or any part of it is prohibited. |                                                 |     |            |    |          |      |