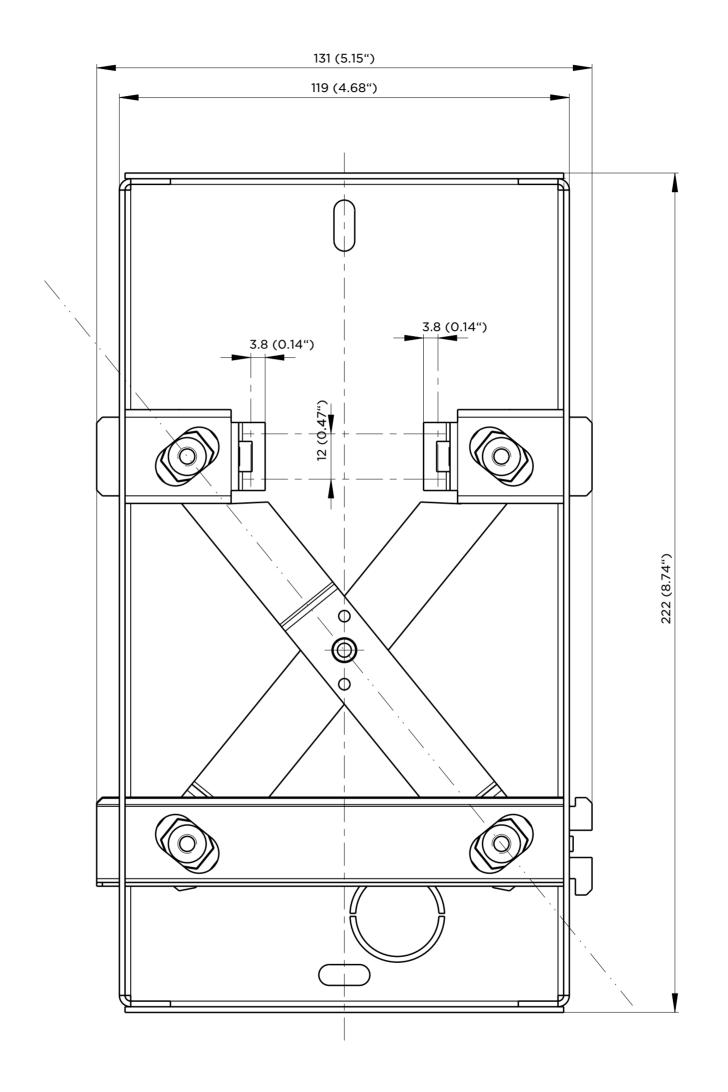

| 2N                                                                                                                                                                                                                      | Name        |     | Brick Flush Mounting Box - IP Force |    |          |     |
|-------------------------------------------------------------------------------------------------------------------------------------------------------------------------------------------------------------------------|-------------|-----|-------------------------------------|----|----------|-----|
|                                                                                                                                                                                                                         | Ord. number |     | 9151001                             |    |          |     |
|                                                                                                                                                                                                                         | Scale       | 1:1 | Paper size                          | A2 | Revision | v.1 |
| The content of this document is protected under applicable copyrights, trademarks and other proprietary rights and the copying, distribution, publication or other use of the document or any part of it is prohibited. |             |     |                                     |    |          |     |