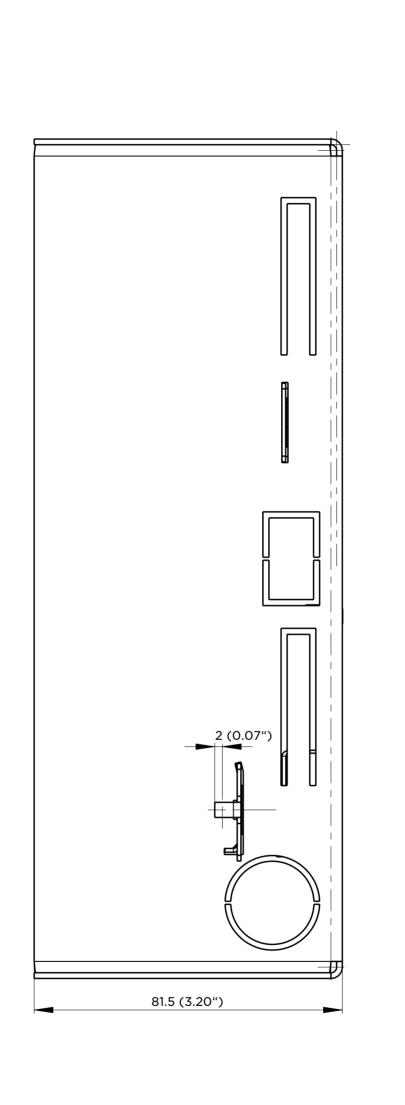

| 2N                                                                                                                                                                                                                      | Name        |     | Brick Flush Mounting Box - IP Force |    |          |     |
|-------------------------------------------------------------------------------------------------------------------------------------------------------------------------------------------------------------------------|-------------|-----|-------------------------------------|----|----------|-----|
|                                                                                                                                                                                                                         | Ord. number |     | 9151001                             |    |          |     |
|                                                                                                                                                                                                                         | Scale       | 1:1 | Paper size                          | A2 | Revision | v.1 |
| The content of this document is protected under applicable copyrights, trademarks and other proprietary rights and the copying, distribution, publication or other use of the document or any part of it is prohibited. |             |     |                                     |    |          |     |