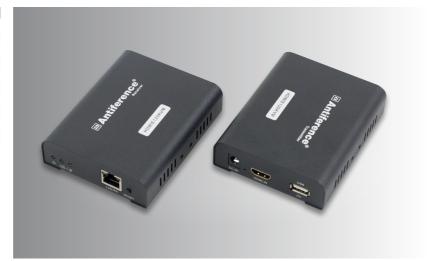

## HDMI Extender over CAT6 · 120m Range

| SPECIFICATION               |           |                 |
|-----------------------------|-----------|-----------------|
| Product Range:              | HDMIE120  | HDMIE120KVM     |
| Single CAT6 outputs         | V         | V               |
| CAT6 1080P range            | 120m      | 120m            |
| Max Resolution              | 1080p@60H | z 1080p@60Hz    |
| Video Bandwidth             | 4.95Gbps  | <70Mbps         |
| HDCP 1.2 compliant          | -         | V               |
| HDCP 1.4 compliant          | ~         | -               |
| IR Control                  | <b>V</b>  | -               |
| Supports LAN 802.3 Ethernet | -         | 10/100/1000MBps |
| USB Control                 | -         | V               |
| Size mm x 2 pieces          | 70x59x16  | 110x90x26       |

Long range HDMI extenders up to 120m over CAT6 for 1080p resolutions. Features include IR control (HDMIE120) or KVM (Keyboard, Video, Mouse) for control of USB devices from the remote location (HDMIE120KVM).