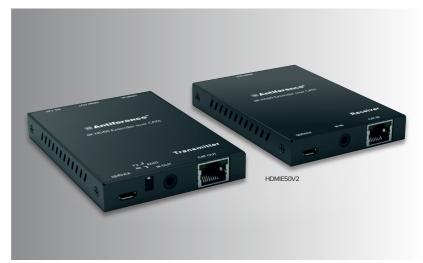

## **H** ■ Signal Extenders over CAT6 · 50m Range

| SPECIFICATION       |            |            |
|---------------------|------------|------------|
| Product Range:      | HDMIE50P H | DMIE50V2   |
| Single CAT6 outputs | V          | V          |
| CAT6 1080P range    | 50m        | 50m        |
| CAT6 4K range       | -          | 50m        |
| Max Resolution      | 1080p@60Hz | 2160p@60Hz |
| Video Bandwidth     | 4.95Gbps   | 18Gbps     |
| HDCP 2.2 compliant  | -          | <b>✓</b>   |
| HDCP 1.4 compliant  | V          | <b>v</b>   |
| PoE Technology      | ~          | -          |
| PoC Technology      | -          | <b>v</b>   |
| IR Control          | ~          | <b>✓</b>   |
| HDMI loop out       | V          | <b>V</b>   |
| EDID Management     | ~          | <b>✓</b>   |
| Size mm x 2 pieces  | 60x60x15   | 101x69x13  |
|                     |            |            |

Ultra-slim HDMI extenders over CAT6 cable. 4K/UHD or 1080p resolution options up to 50m range. Features include local HDMI loop out, IR control & EDID management & PoC system meaning only a single PSU is required.