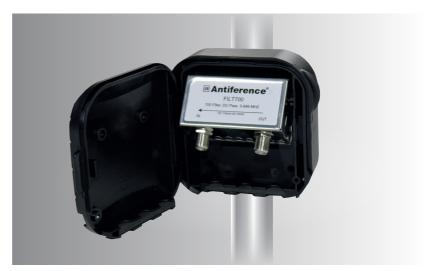

Filters unwanted signals in the 800MHz band blocking the 4G network transmissions allowing television signals. Is ideal to combat interference from 4G. The weatherproof housing can be mast or wall mounted.