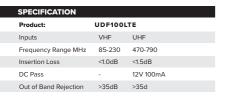

## 75**SERIES** UHF VHF Combiner Splitter · 1 Output

Masthead diplexer for combining UHF & VHF signals onto a single coax cable. 'Tried and tested' weatherproof housing and fully screened with F connections. DC pass on UHF for use with pre-amp.