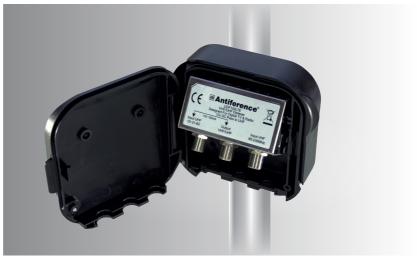

## 75**SERIES** UHF VHF Combiner Splitter · 1 Output

Masthead diplexer for combining UHF & VHF signals onto a single coax cable. 'Tried and tested' weatherproof housing and fully screened with F connections. DC pass on UHF for use with pre-amp.