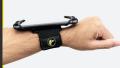

### **FERRET** WRISTBAND

Part # DB00950

The Ferret Wristband is a universal phone holder that will securely attach any smart phone from 3.5'' up to 6'' to your wrist. With a  $360^\circ$  rotatable front section the phone can easily be turned to the perfect angle needed for any situation.