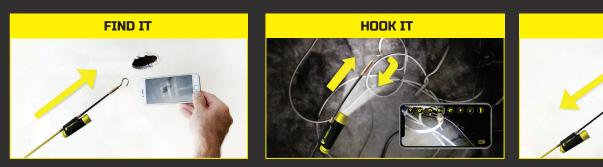

## **INSPECT WITH A FERRET - SMART TOOL. SMART CHOICE.**

🗹 Visual Inspections

🗹 Cable Installations

**Maintenance** 

PULL IT