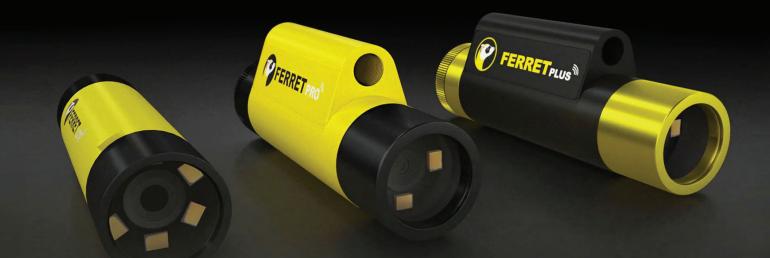

### FERRETLITE

#### Part # DB00946

The Ferret Lite is a general-purpose high-quality inspection camera that gives eyes inside hard to reach locations. It includes award-winning handy features with the addition of the always up viewing mode to help with intuitive inspections. If you like to keep things simple & don't need all the bells and whistles, the Ferret Lite is the ideal cost-effective solution to help on the job or at home.

## **FERRET PRO**

( Primer -

#### Part # DB00947

The Ferret Pro is a professional and durable next generation inspection tool designed and engineered with award-winning features to provide easier, faster & safer visual inspections. Includes App controlled variable focus lens and super fast charge. If you need to locate and pull in cable or need to get your eyes on something out of reach then Ferret Pro is the perfect tool. Ideal tool for electricians and other trades.

## **FERRET** PLUS

Part # DB00948

The Ferret Plus brings you the ultimate innovation in inspection technology. Includes built-in (on board) memory and the first ever non-contact voltage detector that is not handheld to help detect live cables from a greater reach than every before. Perfect for someone who loves having the latest technology to work easier, faster & safer. Suitable for electricians, plumbers, builders, HVAC, lighting installers + more.