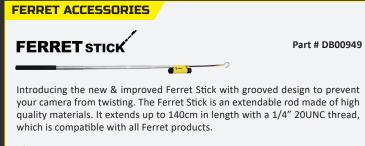

and engineered with award-winning features to provide easier, faster & safer visual inspections. Includes App controlled variable focus lens and super fast charge. If you need to locate and pull in cable or need to get your eyes on something out of reach then Ferret Pro is the perfect tool. Ideal tool for electricians and other trades.

## **FERRET** PLUS



Part # DB00948

The Ferret Plus brings you the ultimate innovation in inspection technology. Includes built-in (on board) memory and the first ever non-contact voltage detector that is not handheld to help detect live cables from a greater reach than every before. Perfect for someone who loves having the latest technology to work easier, faster & safer. Suitable for electricians, plumbers, builders, HVAC, lighting installers + more.



A Do not use the Ferret Stick near live power.

### **FERRET** WRISTBAND

Part # DB00950



The Ferret Wristband is a universal phone holder that will securely attach any smart phone from 3.5'' up to 6'' to your wrist. With a  $360^\circ$  rotatable front section the phone can easily be turned to the perfect angle needed for any situation.

| FERRET<br>RANGE                                         |               |   | FERRET PLUS <sup>®</sup> |
|---------------------------------------------------------|---------------|---|--------------------------|
| Built-in WiFi hotspot,<br>wireless & rechargeable       | ~             | ~ | ~                        |
| IP67 rated<br>(Dustproof & waterproof)                  | ~             | ~ | ~                        |
| Wireless range<br>up to 1