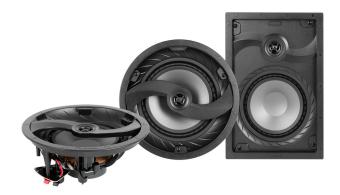

## **Great Sound Starts Here**

The CORE 1 Series feature a polypropylene woofer and a pivoting Mylar dome tweeter that delivers impeccable clarity and punchy bass for high-performance sound in any room.

## **Bezel-Less Grille**

CORE speakers feature bezel-less grilles to provide a smooth, clean finish when installed. Episode also offers a wide variety of other grille options for a seamless solution in any room.