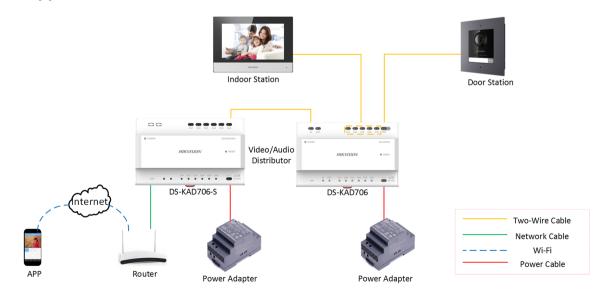

|
|                      | Indoor call elevator       | Support                                           |
|                      | IPC                        | Support                                           |
| General              | Power supply mode          | Two-wire                                          |
|                      | Power consumption          | ≤ 6 W                                             |
|                      | Working temperature        | -10 °C to 50 °C (-14 °F to 122 °F)                |
|                      | Working humdity            | 0% to 90%                                         |
|                      | Dimensions (W × H × D)     | 200 mm × 140 mm × 15.1 mm (7.87" × 5.51" × 0.59") |

# **Typical Application**



## Physical Interface



| No. | Description                        |
|-----|------------------------------------|
| 1   | Display Screen                     |
| 2   | Microphone                         |
| 3   | Alarm Terminal                     |
| 4   | Power Interface                    |
| 5   | Loudspeaker                        |
| 6   | Network Interface and Power Supply |