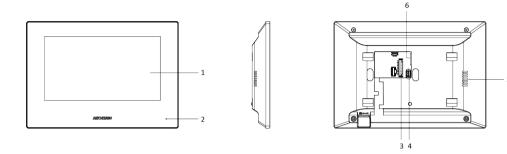

## Physical Interface

| No. | Description                        |
|-----|------------------------------------|
| 1   | Display Screen                     |
| 2   | Microphone                         |
| 3   | Alarm Terminal                     |
| 4   | Power Interface                    |
| 5   | Loudspeaker                        |
| 6   | Network Interface and Power Supply |