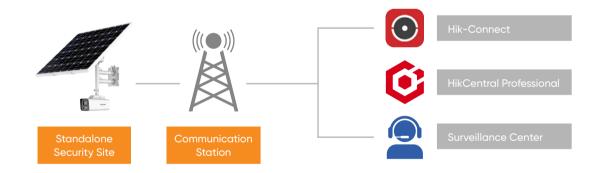

o power-saving mode when the power is low.

It supports working continuously for 7 days in cloudy and rainy weather when it fully charged.



3

### ColorVu Technology

Hikvision cameras with ColorVu Technology powerful ability to capture details in low lighting comes from two specific breakthroughs in hardware technologies: advanced lenses and high-performance sensors. Cameras with ColorVu Technology guarantee video with colourful details when you need them.



4

#### AcuSense Technology

The most common concerns in perimeter protection are trespassing and vehicle break-ins. AcuSense helps you to focus on these events in two ways: alarm will only trigger when the preset intrusion type takes place, and related videos are sorted by categories for easier search.



### System Architecture



# **Applications**



**National Park** 



Motorway



Oil/Gas Pipeline



Water Reservoir







Farming

**Construction Site** 

## **Product Showcase**



#### DS-2XS6A87G1-L/C32S80

- 80 Watt solar panel
- 30 Ah, built-in rechargeable battery
- 8 MP camera with Acusense& ColorVu
- 2.8/4 mm lens; 30-meter supplement light.
- Built-in 4G(LTE-TDD/LTE-FDD/TD-SCDMA/EVDO) module
- -20 55°C working temperature
- **Battery:** DS-2FSCH30(0-STD)