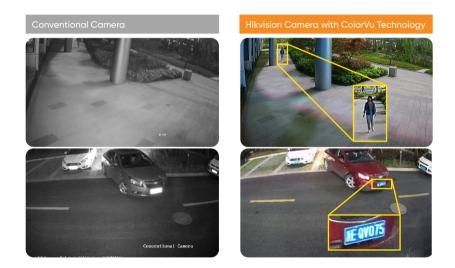

### ColorVu Technology

Hikvision cameras with ColorVu Technology powerful ability to capture details in low lighting comes from two specific breakthroughs in hardware technologies: advanced lenses and high-performance sensors. Cameras with ColorVu Technology guarantee video with colourful details when you need them.