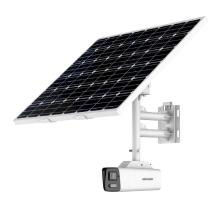

### ONE-STOP MONITORING IN REMOTE ENVIRONMENTS

**New Generation 4G Solar Kit** For Remote Sites

Hikvision standalone security site includes a solar panel, a battery, a 4G camera and a bracket, can realize one-stop monitoring in the remote environment without power and network, such as agriculture and animal husbandry, forest fire prevention, temporary monitoring of construction sites, etc.

#### DS-2XS6A87G1-L/C32S80

- 80 Watt solar panel
- 30 Ah, built-in rechargeable battery
- 8 MP camera with Acusense& ColorVu
- 2.8/4 mm lens; 30-meter supplement light.
- Built-in 4G(LTE-TDD/LTE-FDD/TD-SCDMA/EVDO) module
- -20 55°C working temperature
- **Battery:** DS-2FSCH30(0-STD)