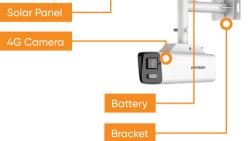

### ONE-STOP MONITORING IN REMOTE ENVIRONMENTS

**New Generation 4G Solar Kit** For Remote Sites

Hikvision standalone security site includes a solar panel, a battery, a 4G camera and a bracket, can realize one-stop monitoring in the remote environment without power and network, such as agriculture and animal husbandry, forest fire prevention, temporary monitoring of construction sites, etc.

#### DS-2XS6A87G1-L/C32S80

- 80 Watt solar panel
- 30 Ah, built-in rechargeable battery
- 8 MP camera with Acusense& ColorVu
- 2.8/4 mm lens; 30-meter supplement light.
- Built-in 4G(LTE-TDD/LTE-FDD/TD-SCDMA/EVDO) module
- -20 55°C working temperature
- **Battery:** DS-2FSCH30(0-STD)