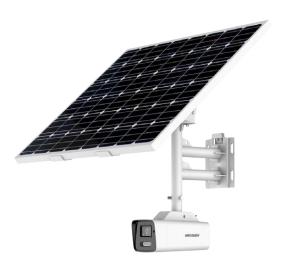

### ONE-STOP MONITORING IN REMOTE ENVIRONMENTS

**New Generation 4G Solar Kit** For Remote Sites

Hikvision standalone security site includes a solar panel, a battery, a 4G camera and a bracket, can realize one-stop monitoring in the remote environment without power and network, such as agriculture and animal husbandry, forest fire prevention, temporary monitoring of construction sites, etc.

#### DS-2XS6A87G1-L/C32S80

- 80 Watt solar panel
- 30 Ah, built-in rechargeable battery
- 8 MP camera with Acusense& ColorVu
- 2.8/4 mm lens; 30-meter supplement light.
- Built-in 4G(LTE-TDD/LTE-FDD/TD-SCDMA/EVDO) module
- -20 55°C working temperature
- **Battery:** DS-2FSCH30(0-STD)