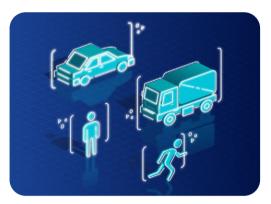

#### AcuSense Technology

The most common concerns in perimeter protection are trespassing and vehicle break-ins. AcuSense helps you to focus on these events in two ways: alarm will only trigger when the preset intrusion type takes place, and related videos are sorted by categories for easier search.