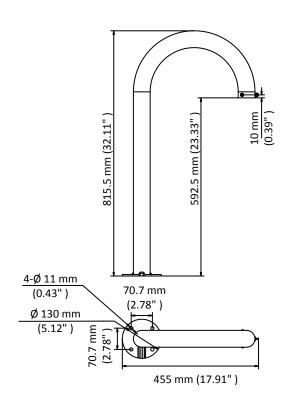

#### **Dimension**

# **Parameter**

| Model      | DS-1619ZJ-HP                                         |
|------------|------------------------------------------------------|
| Parameters | Gooseneck Mount                                      |
| Appearance | Hikvision Gray                                       |
| Material   | Steel                                                |
| Dimension  | 455 mm × 130 mm × 815.5 mm (17.91" × 5.12" × 32.11") |
| Weight     | 6480 g (14.29 lb.)                                   |