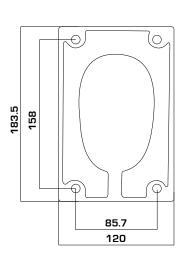

## **FEATURES:**

- · Aluminum alloy & steel material with surface spray treatment
- Waterproof design

| SPEC       |                                |
|------------|--------------------------------|
| Parameters | Wall mount                     |
| Colour     | Hik White                      |
| Feature    | Suitable for 4-inch PTZ camera |
| Material   | Aluminum Alloy                 |
| Dimension  | 171.7 x 158 x 228.6mm          |
| Weight     | 1120g                          |

unit: mm