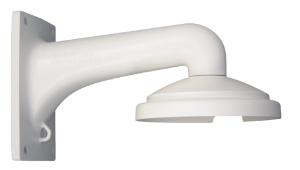

## **FEATURES:**

- · Aluminum alloy & steel material with surface spray treatment
- Waterproof design

| SPEC       |                                |
|------------|--------------------------------|
| Parameters | Wall mount                     |
| Colour     | Hik White                      |
| Feature    | Suitable for 4-inch PTZ camera |
| Material   | Aluminum Alloy                 |
| Dimension  | 171.7 x 158 x 228.6mm          |
| Weight     | 1120g                          |