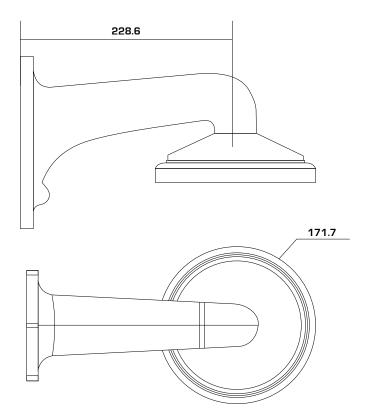

## **FEATURES:**

- · Aluminum alloy & steel material with surface spray treatment
- Waterproof design

| SPEC       |                                |
|------------|--------------------------------|
| Parameters | Wall mount                     |
| Colour     | Hik White                      |
| Feature    | Suitable for 4-inch PTZ camera |
| Material   | Aluminum Alloy                 |
| Dimension  | 171.7 x 158 x 228.6mm          |
| Weight     | 1120g                          |

unit: mm