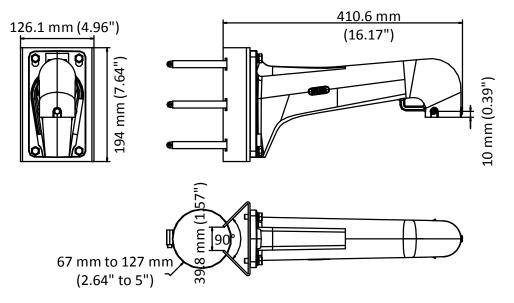

## Dimension

#### Parameter

| Model      | DS-1603ZJ-Pole-P                                      |
|------------|-------------------------------------------------------|
| Parameters | Vertical Pole Mount                                   |
| Appearance | Platinum Gray                                         |
| Material   | Aluminum Alloy, Steel, and Stainless Steel            |
| Dimension  | 410.6 mm × 194 mm × 126.1 mm (16.17" × 7.64" × 4.96") |
| Weight     | 2450 g (5.4 lb.)                                      |