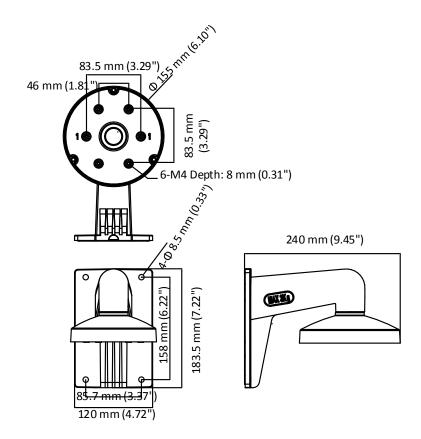

## **Dimension**

## **Parameter**

| Model      | DS-1473ZJ-155 (Black)                               |
|------------|-----------------------------------------------------|
| Parameters | Wall Mount                                          |
| Appearance | Hikvision Black                                     |
| Material   | Aluminum Alloy                                      |
| Dimension  | Φ 155 mm × 183.5 mm × 240 mm (6.1" × 7.22" × 9.45") |
| Weight     | Approx. 725 g (1.6 lb.)                             |