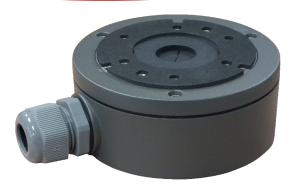

## **FEATURES**:

- Aluminum alloy material with surface spray treatment
- Waterproof design
- Cable hole on bracket makes the feature better

| SPEC       |                                  |
|------------|----------------------------------|
| Parameters | Junction box                     |
| Colour     | Hik Grey                         |
| Feature    | Suitable for DS-2CE56D7T-ITM/G & |
|            | DS-2CE16D7T-IT3/G                |
| Material   | Aluminum Alloy                   |
| Dimension  | Ø100 x 43.2 x 129mm              |
| Weight     | 320g                             |