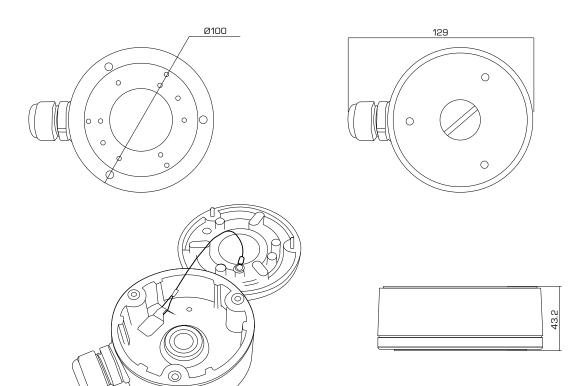

## **FEATURES**:

- Aluminum alloy material with surface spray treatment
- Waterproof design
- Cable hole on bracket makes the feature better

| SPEC       |                                  |
|------------|----------------------------------|
| Parameters | Junction box                     |
| Colour     | Hik Grey                         |
| Feature    | Suitable for DS-2CE56D7T-ITM/G & |
|            | DS-2CE16D7T-IT3/G                |
| Material   | Aluminum Alloy                   |
| Dimension  | Ø100 x 43.2 x 129mm              |
| Weight     | 320g                             |

unit: mm