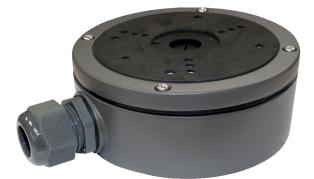

## FEATURES:

- Aluminum alloy material with surface spray treatment
- Waterproof design
- Cable hole on bracket makes the feature better

| SPEC       |                                 |
|------------|---------------------------------|
| Parameters | Junction box                    |
| Colour     | Hik Grey                        |
| Feature    | Suitable for DS-2CE16D7T-IT3Z/G |
| Material   | Aluminum Alloy                  |
| Dimension  | Ø137 x 53.4 x 164.8mm           |
| Weight     | 527g                            |