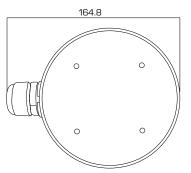

## FEATURES:

- Aluminum alloy material with surface spray treatment
- Waterproof design
- Cable hole on bracket makes the feature better

| SPEC       |                                 |
|------------|---------------------------------|
| Parameters | Junction box                    |
| Colour     | Hik Grey                        |
| Feature    | Suitable for DS-2CE16D7T-IT3Z/G |
| Material   | Aluminum Alloy                  |
| Dimension  | Ø137 x 53.4 x 164.8mm           |
| Weight     | 527g                            |

unit: mm