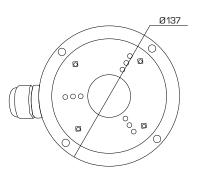

## FEATURES:

- Aluminum alloy material with surface spray treatment
- Waterproof design
- Cable hole on bracket makes the feature better

| SPEC       |                                 |
|------------|---------------------------------|
| Parameters | Junction box                    |
| Colour     | Hik Grey                        |
| Feature    | Suitable for DS-2CE16D7T-IT3Z/G |
| Material   | Aluminum Alloy                  |
| Dimension  | Ø137 x 53.4 x 164.8mm           |
| Weight     | 527g                            |

unit: mm