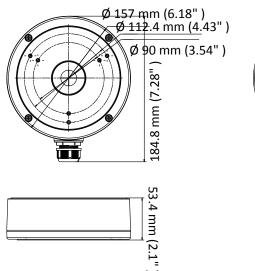

## **Dimension**

#### **Parameter**

| Model      | DS-1280ZJ-M(Black)                                     |
|------------|--------------------------------------------------------|
| Parameters | Junction Box                                           |
| Appearance | Black                                                  |
| Material   | Aluminum Alloy                                         |
| Dimension  | Ø 157 mm × 184.8 mm × 53.4 mm (Ø 6.18" × 7.28" × 2.1") |
| Weight     | 621 g (1.37 lb.)                                       |