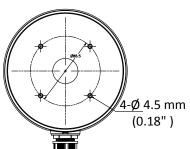

## **Dimension**

#### **Parameter**

| Model      | DS-1280ZJ-M(Black)                                     |
|------------|--------------------------------------------------------|
| Parameters | Junction Box                                           |
| Appearance | Black                                                  |
| Material   | Aluminum Alloy                                         |
| Dimension  | Ø 157 mm × 184.8 mm × 53.4 mm (Ø 6.18" × 7.28" × 2.1") |
| Weight     | 621 g (1.37 lb.)                                       |