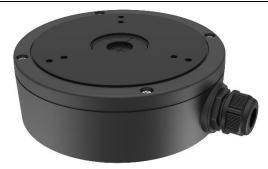

# DS-1280ZJ-M(Black)

**Junction Box** 

#### **Features**

- Aluminum alloy with surface spray treatment
- Side outlet, and bottom outlet
- Interchangeable bottom waterproof cover, and side gland nut
- Applies to both indoor conditions, and outdoor conditions