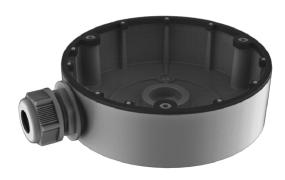

## **FEATURES**:

- Aluminum alloy material with surface spray treatment
- Side inlet and bottom inlet
- Interchangeable bottom waterproof cover and side gland nut
- Waterproof design

|            | DS-1280ZJ-DM8             |
|------------|---------------------------|
| SPEC       |                           |
| Parameters | Junction box              |
| Colour     | Hik Grey                  |
| Feature    | Suitable for dome cameras |
| Material   | Aluminum Alloy            |
| Dimension  | Ø126.7 x 35mm             |
| Weight     | 210g                      |