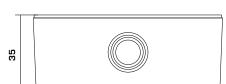

## **FEATURES**:

- Aluminum alloy material with surface spray treatment
- Side inlet and bottom inlet
- Interchangeable bottom waterproof cover and side gland nut
- Waterproof design

|            | DS-1280ZJ-DM8             |
|------------|---------------------------|
| SPEC       |                           |
| Parameters | Junction box              |
| Colour     | Hik Grey                  |
| Feature    | Suitable for dome cameras |
| Material   | Aluminum Alloy            |
| Dimension  | Ø126.7 x 35mm             |
| Weight     | 210g                      |

unit: mm