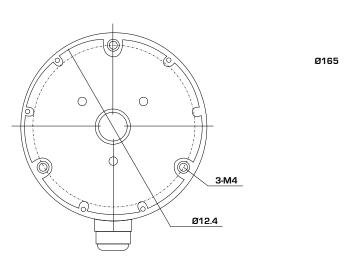

## **FEATURES**:

- Aluminum alloy material with surface spray treatment
- Side inlet and bottom inlet
- Interchangeable bottom waterproof cover and side gland nut
- Waterproof design

|            | DS-1280ZJ-DM8             |
|------------|---------------------------|
| SPEC       |                           |
| Parameters | Junction box              |
| Colour     | Hik Grey                  |
| Feature    | Suitable for dome cameras |
| Material   | Aluminum Alloy            |
| Dimension  | Ø126.7 x 35mm             |
| Weight     | 210g                      |

unit: mm