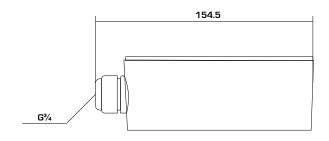

## **FEATURES**:

- Aluminum alloy material with surface spray treatment
- Side inlet and bottom inlet
- Interchangeable bottom waterproof cover and side gland nut
- Waterproof design

|            | DS-1280ZJ-DM8             |
|------------|---------------------------|
| SPEC       |                           |
| Parameters | Junction box              |
| Colour     | Hik Grey                  |
| Feature    | Suitable for dome cameras |
| Material   | Aluminum Alloy            |
| Dimension  | Ø126.7 x 35mm             |
| Weight     | 210g                      |

unit: mm