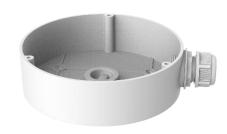

### **Junction Box**

### **Features**

- Aluminum alloy with surface spray treatment
- Side inlet, and bottom inlet
- Interchangeable bottom waterproof cover, and side gland nut
- Applies to both indoor conditions, and outdoor conditions