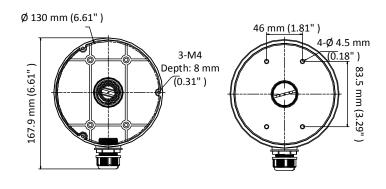

### **Dimension**

# **Parameter**

| Model      |                                  |
|------------|----------------------------------|
| Parameters | Junction Box                     |
| Appearance | Hikvision White                  |
| Material   | Aluminum Alloy                   |
| Dimension  | Φ 140 mm × 40 mm (5.51" × 1.57") |
| Weight     | Approx.: 237 g (0.52 lb.)        |