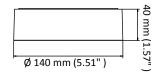

### **Dimension**

# **Parameter**

| Model      |                                  |
|------------|----------------------------------|
| Parameters | Junction Box                     |
| Appearance | Hikvision White                  |
| Material   | Aluminum Alloy                   |
| Dimension  | Φ 140 mm × 40 mm (5.51" × 1.57") |
| Weight     | Approx.: 237 g (0.52 lb.)        |