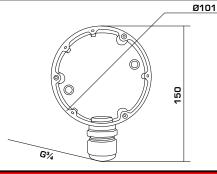

# SPEC Parameters Power intake box Colour Hik grey Feature Suitable for dome cameras Material Aluminum Alloy Dimension Ø101 x 38mm Weight 238g

unit: mm