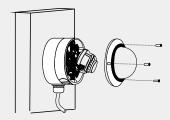

# **Installation View**

- 1. Choose appropriate wall to install the bracket with and thread the cable
- 2. Separate basement and dome of camera

3. Fix the basement of camera to bracket and thread the cable

 Adjust the angle of view, fix the lower case, and complete the installation