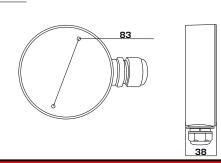

# SPEC Parameters Power intake box Colour Hik grey Feature Suitable for dome cameras Material Aluminum Alloy Dimension Ø101 x 38mm Weight 238g

unit: mm