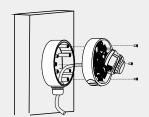

# **Installation View**

- 1. Choose appropriate wall to install the bracket with and thread the cable
- 2. Separate basement and dome of camera

3. Fix the basement of camera to bracket and thread the cable