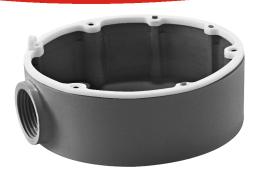

# **DS-1280ZJ-DM18/GREY**

## **FEATURES**:

- Aluminum alloy material with surface spray treatment
- Waterproof design

# SPEC Parameters Power intake box Colour Hik grey Feature Suitable for dome cameras Material Aluminum Alloy Dimension Ø101 x 38mm Weight 238g