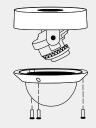

# **Installation View**

- 1. Choose appropriate wall to install the bracket with and thread the cable
- 2. Separate basement and dome of camera

3. Fix the basement of camera to bracket and thread the cable

 Adjust the angle of view, fix the lower case, and complete the installation