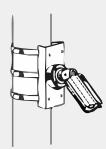

## **Installation View**

2. Thread the clamp through the

hole of mounting board

1. Contra rotate the rotary knob and open the clamp

3.Clasp the clamp around the pole and rotate the rotary knob clockwise for tightening