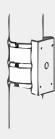

## DS-1275ZJ

| SPEC       |                                      |
|------------|--------------------------------------|
| Parameters | Vertical pole mount                  |
| Colour     | Hik White                            |
| Feature    | It can be used with some wall mounts |
| Material   | Aluminum alloy                       |
| Dimension  | 127 x 46 x 250mm                     |
| Weight     | 1205g                                |