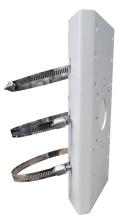

## **FEATURES**:

- For pole mounting
- The clasp is made of stainless steel
- Mounting board is made of aluminum die-casting alloy

unit: mm

## DS-1275ZJ

| SPEC       |                                      |
|------------|--------------------------------------|
| Parameters | Vertical pole mount                  |
| Colour     | Hik White                            |
| Feature    | It can be used with some wall mounts |
| Material   | Aluminum alloy                       |
| Dimension  | 127 x 46 x 250mm                     |
| Weight     | 1205g                                |