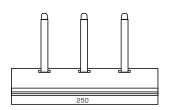

## DS-1275ZJ

| SPEC       |                                      |
|------------|--------------------------------------|
| Parameters | Vertical pole mount                  |
| Colour     | Hik White                            |
| Feature    | It can be used with some wall mounts |
| Material   | Aluminum alloy                       |
| Dimension  | 127 x 46 x 250mm                     |
| Weight     | 1205g                                |