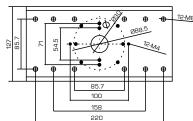

## DS-1275ZJ

| SPEC       |                                      |
|------------|--------------------------------------|
| Parameters | Vertical pole mount                  |
| Colour     | Hik White                            |
| Feature    | It can be used with some wall mounts |
| Material   | Aluminum alloy                       |
| Dimension  | 127 x 46 x 250mm                     |
| Weight     | 1205g                                |