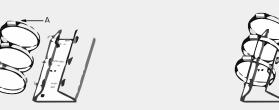

## **FEATURES**:

- For pole mounting
- The clasp is made of stainless steel
- Mounting board is made of aluminum die-casting alloy

unit: mm

A: Rotary knot

This bracket can be used with small mount bracket to realize vertical pole mount, which is as followed: