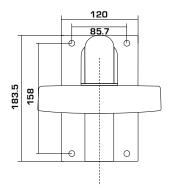

alloy material with surface spray treatment
- Waterproof design
- Design of cap is for convenient wiring

| SPEC       |                           |  |
|------------|---------------------------|--|
| Parameters | Wall mount                |  |
| Colour     | Hik White                 |  |
| Feature    | Suitable for dome cameras |  |
| Material   | Aluminum Alloy            |  |
| Dimension  | 250 x 178 x 82.5mm        |  |
| Weight     | 1105g                     |  |

## **HIKVISION**

## **INFORMATION:**

- The bracket should be installed on a flat wall
- Waterproof rubber is necessary for outdoor application
- The wall must be capable of supporting over 3 times as much as the total weight of the camera and the mount
- The maximum load capacity of the bracket is 4.5kg

540



unit: mm