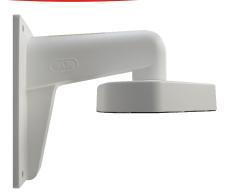

## FEATURES:

- Aluminum alloy material with surface spray treatment
- Waterproof design
- Design of cap is for convenient wiring

| SPEC       |                           |  |
|------------|---------------------------|--|
| Parameters | Wall mount                |  |
| Colour     | Hik White                 |  |
| Feature    | Suitable for dome cameras |  |
| Material   | Aluminum Alloy            |  |
| Dimension  | 250 x 178 x 82.5mm        |  |
| Weight     | 1105g                     |  |