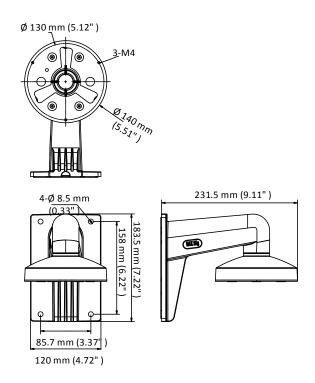

### Dimension

#### Parameter

| Model      |                                                       |
|------------|-------------------------------------------------------|
| Parameters | Wall Mount                                            |
| Appearance | Hikvision White                                       |
| Material   | Aluminum Alloy                                        |
| Dimension  | Ø 140 mm × 183.5 mm × 231.5mm (5.51" × 7.22" × 9.11") |
| Weight     | 907 g (2.0 lb.)                                       |