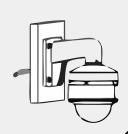

## DS-1273ZJ-130-TRL

| SPEC       |                          |  |
|------------|--------------------------|--|
| Parameters | Wall mount               |  |
| Colour     | Hik White                |  |
| Feature    | Suitable for dome camera |  |
| Material   | Aluminum alloy           |  |
| Dimension  | 132 x 183.5 x 228.5mm    |  |
| Weight     | 870g                     |  |