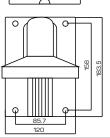

## DS-1273ZJ-130-TRL

| SPEC       |                          |  |
|------------|--------------------------|--|
| Parameters | Wall mount               |  |
| Colour     | Hik White                |  |
| Feature    | Suitable for dome camera |  |
| Material   | Aluminum alloy           |  |
| Dimension  | 132 x 183.5 x 228.5mm    |  |
| Weight     | 870g                     |  |