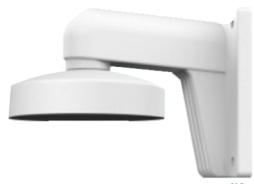

## DS-1273ZJ-130-TRL

| SPEC       |                          |  |
|------------|--------------------------|--|
| Parameters | Wall mount               |  |
| Colour     | Hik White                |  |
| Feature    | Suitable for dome camera |  |
| Material   | Aluminum alloy           |  |
| Dimension  | 132 x 183.5 x 228.5mm    |  |
| Weight     | 870g                     |  |