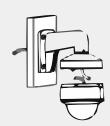

## DS-1273ZJ-130-TRL

| SPEC       |                          |  |
|------------|--------------------------|--|
| Parameters | Wall mount               |  |
| Colour     | Hik White                |  |
| Feature    | Suitable for dome camera |  |
| Material   | Aluminum alloy           |  |
| Dimension  | 132 x 183.5 x 228.5mm    |  |
| Weight     | 870g                     |  |