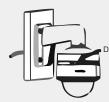

## **Installation View**

- 1. Choose appropriate wall to fix the bracket and wire
- 2. Fix cap to bracket and complete wiring
- 3 Screw up and fix the cap 4 Take adaptor from the
  - package of bracket

B: Fastening screw

C: Bayonet of adaptor

- 5. Check the hole site and fix adaptor to cap
- camera to cap

8.Installation complete

D: Fastening screw of dome camera