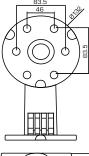

## DS-1273ZJ-130-TRL

| SPEC       |                          |  |
|------------|--------------------------|--|
| Parameters | Wall mount               |  |
| Colour     | Hik White                |  |
| Feature    | Suitable for dome camera |  |
| Material   | Aluminum alloy           |  |
| Dimension  | 132 x 183.5 x 228.5mm    |  |
| Weight     | 870g                     |  |