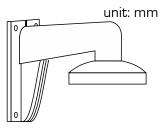

## **Installation View**

- 1. Choose appropriate wall to fix the bracket and wire
- 2. Fix cap to bracket and complete wiring
- 3 Screw up and fix the cap 4 Take adaptor from the
  - package of bracket

B: Fastening screw

C: Bayonet of adaptor

- 5. Check the hole site and fix adaptor to cap
- camera to cap

8.Installation complete

D: Fastening screw of dome camera