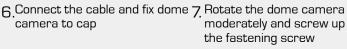

B: Fastening screw

C: Bayonet of adaptor

- 5. Check the hole site and fix adaptor to cap
- camera to cap

8.Installation complete

D: Fastening screw of dome camera