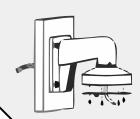

B: Fastening screw

C: Bayonet of adaptor

- 5. Check the hole site and fix adaptor to cap
- camera to cap

8.Installation complete

D: Fastening screw of dome camera