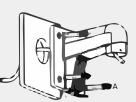

## **Installation View**

- 1. Choose appropriate wall to fix the bracket and wire
- 2. Fix cap to bracket and complete wiring
- 3 Screw up and fix the cap 4 Take adaptor from the
  - package of bracket

B: Fastening screw

C: Bayonet of adaptor

- 5. Check the hole site and fix adaptor to cap
- camera to cap

8.Installation complete

D: Fastening screw of dome camera