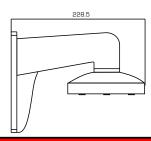

## DS-1273ZJ-130-TRL

| SPEC       |                          |  |
|------------|--------------------------|--|
| Parameters | Wall mount               |  |
| Colour     | Hik White                |  |
| Feature    | Suitable for dome camera |  |
| Material   | Aluminum alloy           |  |
| Dimension  | 132 x 183.5 x 228.5mm    |  |
| Weight     | 870g                     |  |