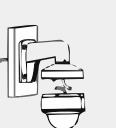

6. Connect the cable and fix dome 7. Rotate the dome camera moderately and screw up the fastening screw

D: Fastening screw of dome camera

**4.** Take adaptor from the package of bracket

- C: Bayonet of adaptor
- 8. Installation complete