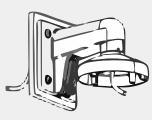

## FEATURES:

- Aluminum alloy material with surface spray treatment
- The outlet hole makes the feature look better
- Better water proof design
- Convenient installation coordinating with lower bowl

| SPEC       |                          |  |
|------------|--------------------------|--|
| Parameters | Wall mount               |  |
| Colour     | Hik Grey                 |  |
| Feature    | Suitable for dome camera |  |
| Material   | Aluminum alloy           |  |
| Dimension  | 132 x 183.5 x 228.5mm    |  |
| Weight     | 870g                     |  |
| <b>L</b>   |                          |  |

## **Installation View**

**1.** Choose appropriate wall to fix the bracket and wire

**5.** Check the hole site and fix adaptor to cap

2. Fix cap to bracket and complete 3. Screw up and fix the cap wiring