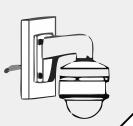

## **Installation View**

**1.** Choose appropriate wall to fix the bracket and wire

**5.** Check the hole site and fix adaptor to cap

2. Fix cap to bracket and complete 3. Screw up and fix the cap wiring

6. Connect the cable and fix dome 7. Rotate the dome camera moderately and screw up the fastening screw

D: Fastening screw of dome camera

**4.** Take adaptor from the package of bracket

- C: Bayonet of adaptor
- 8. Installation complete