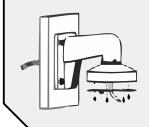

## **Installation View**

**1.** Choose appropriate wall to fix the bracket and wire

**5.** Check the hole site and fix adaptor to cap

2. Fix cap to bracket and complete 3. Screw up and fix the cap wiring

6. Connect the cable and fix dome 7. Rotate the dome camera moderately and screw up the fastening screw

D: Fastening screw of dome camera

**4.** Take adaptor from the package of bracket

- C: Bayonet of adaptor
- 8. Installation complete