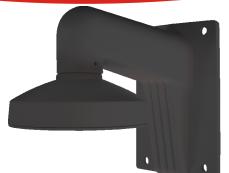

## FEATURES:

- Aluminum alloy material with surface spray treatment
- The outlet hole makes the feature look better
- Better water proof design
- Convenient installation coordinating with lower bowl

| SPEC       |                          |  |
|------------|--------------------------|--|
| Parameters | Wall mount               |  |
| Colour     | Hik Grey                 |  |
| Feature    | Suitable for dome camera |  |
| Material   | Aluminum alloy           |  |
| Dimension  | 132 x 183.5 x 228.5mm    |  |
| Weight     | 870g                     |  |
| <b>L</b>   |                          |  |