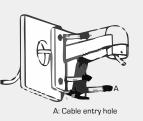

## **Installation View**

**1.** Choose appropriate wall to fix the bracket and wire

**5.** Check the hole site and fix adaptor to cap

2. Fix cap to bracket and complete 3. Screw up and fix the cap wiring