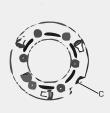

6. Connect the cable and fix dome 7. Rotate the dome camera moderately and screw up the fastening screw

D: Fastening screw of dome camera

**4.** Take adaptor from the package of bracket

- C: Bayonet of adaptor
- 8. Installation complete