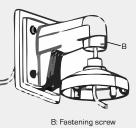

6. Connect the cable and fix dome 7. Rotate the dome camera moderately and screw up the fastening screw

D: Fastening screw of dome camera

**4.** Take adaptor from the package of bracket

- C: Bayonet of adaptor
- 8. Installation complete