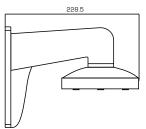

## FEATURES:

- Aluminum alloy material with surface spray treatment
- The outlet hole makes the feature look better
- Better water proof design
- Convenient installation coordinating with lower bowl

| SPEC       |                          |  |
|------------|--------------------------|--|
| Parameters | Wall mount               |  |
| Colour     | Hik Grey                 |  |
| Feature    | Suitable for dome camera |  |
| Material   | Aluminum alloy           |  |
| Dimension  | 132 x 183.5 x 228.5mm    |  |
| Weight     | 870g                     |  |
| <b>L</b>   |                          |  |