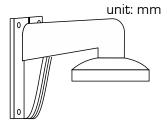

## **Installation View**

**1.** Choose appropriate wall to fix the bracket and wire

**5.** Check the hole site and fix adaptor to cap

2. Fix cap to bracket and complete 3. Screw up and fix the cap wiring

6. Connect the cable and fix dome 7. Rotate the dome camera moderately and screw up the fastening screw

D: Fastening screw of dome camera

**4.** Take adaptor from the package of bracket

- C: Bayonet of adaptor
- 8. Installation complete