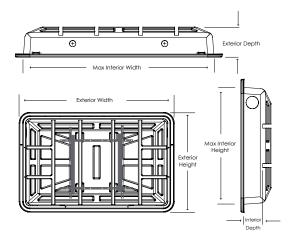

#### TVS2001/AG (19-29) - WEIGHT: 6.80kg

- Fits 19" to 29" displays
- MAX INSIDE DIMENSIONS: 704.85 x 501.65 x 120.65mm (WxHxD)
- OUTSIDE DIMENSIONS: 819.15 x 603.25x 158.75mm (WxHxD)

#### TVS2001.5/AG (36-43) -WEIGHT:12.70kg

- Fits 36" to 43" displays
- MAX INSIDE DIMENSIONS: 984.25 x 596.90 x 109.47mm (WxHxD)
- OUTSIDE DIMENSIONS: 1073.15 x 688.98 x 177.8mm (WxHxD)

#### TVS2002/AG (44-50) - WEIGHT: 17.01kg

- Fits most 44" to 50" displays
- MAX INSIDE DIMENSIONS: 1137.92 x 698.5 x 104.14mm (WxHxD)
- OUTSIDE DIMENSIONS: 1257.30 x 796.29 x 172.72mm (WxHxD)

#### TVS2003/AG (52-55) -WEIGHT 26.31kg:

- Fits most 52" to 55" displays
- MAX INSIDE DIMENSIONS: 1290.32 x 796.29 x 104.14mm (WxHxD)
- OUTSIDE DIMENSIONS: 1407.16 x 889.00 x 175.26mm (WxHxD)

#### TVS20004/AG (60-65) -WEIGHT:30.39kg

- Fits most 60" to 65" displays
- MAX INSIDE DIMENSIONS: 1517.65 x 923.29 x 104.14mm (WxHxD)
- OUTSIDE DIMENSIONS: 1635.76 x 1043.94 x 175.26mm (WxHxD)

www.thetvshield.co.uk