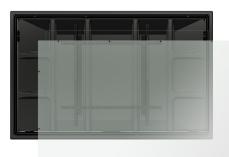

# **Damage Protection**

- Shatter-resistant ultra-clear Lexan® polycarbonate shield protects your investments
- Manufactured with high molecular weight polyethylene
   (outdoor plastics) for ultimate durability

DURABLE - The Display Shield's <sup>®</sup> ultra-clear Lexan <sup>®</sup> cover (shield) is manufactured using thick, shatter-resistant polycarbonate, the same material used to produce bulletproof glass, for the ultimate durability and screen protection.