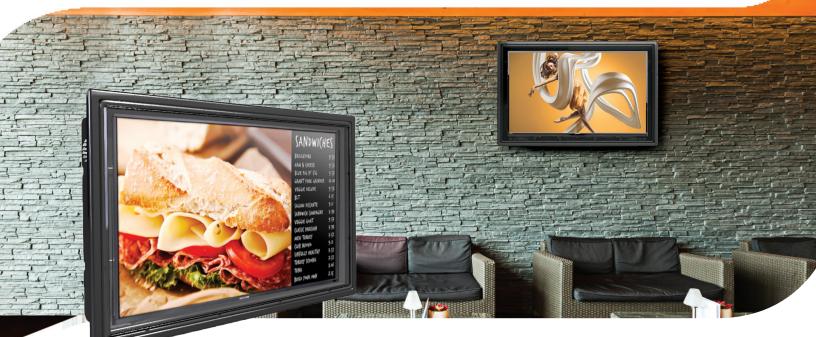

# Weatherproof Display Enclosures

Fits most 19-65" Displays & Screens

The Display Shield • is patented a tamper-resistant protective enclosure, designed and built to secure most digital displays and signage in almost any commercial environment. The Display Shield • also offers protection against weather, theft, tampering and vandalism. Developed specifically for the commercial market, The Display Shield is lightweight and comes in both vertical and horizontal models.

AFFORDABLE - Our proprietary design allows you to pair The Display Shield <sup>®</sup> with nearly any digital display and mount, instead of an expensive outdoor display, making it one of the most cost effective solutions on the commercial market.