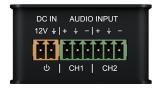

## **Specifications**

- Audio Input Connectors: 6-PIN Phoenix connector (2ch balanced / un-balanced analogue audio)
- Audio Input Connectors: 6-Pin Phoenix connector (2ch balanced/un-balanced analogue audio)
- Audio Output Connectors: 1x RJ45, female (100Mbps Dante® network)
- Casing Dimensions (W x H x D): 120mm x 26mm x 47mm without feet
- Shipping Weight: 0.3kg
- Operating Temperature: 32°F to 104°F (0°C to 40°C)
- Storage Temperature: -4°F to 140°F (-20°C to 60°C)
- Power Supply: Class 1 IEEE 802.3af PoE or 12v/1A DC 2-Pin Phoenix connector