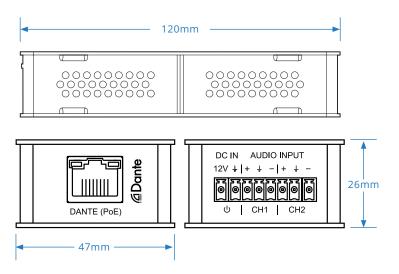

## **Specifications**

- Audio Input Connectors: 6-PIN Phoenix connector (2ch balanced / un-balanced analogue audio)
- Audio Input Connectors: 6-Pin Phoenix connector (2ch balanced/un-balanced analogue audio)
- Audio Output Connectors: 1x RJ45, female (100Mbps Dante® network)
- Casing Dimensions (W x H x D): 120mm x 26mm x 47mm without feet
- Shipping Weight: 0.3kg
- Operating Temperature: 32°F to 104°F (0°C to 40°C)
- Storage Temperature: -4°F to 140°F (-20°C to 60°C)
- Power Supply: Class 1 IEEE 802.3af PoE or 12v/1A DC 2-Pin Phoenix connector