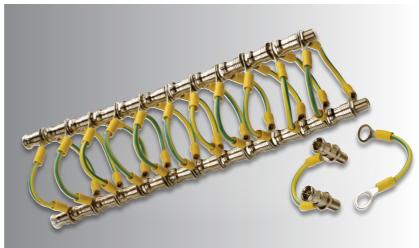

## EarthLink · IRS Earth bonding kit

It is a CAI requirement to earth bond all inputs and outputs in a commercial IRS installation to ensure a system is completely safe. The Earthlink System is for use with multiswitches, has a daisy chain link system ensuring compatibility with any switch, regardless of the distance between the ports.