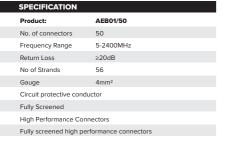

## Coax Cable Adapters · Splitters

| SPECIFICATION   | d .                             |
|-----------------|---------------------------------|
| Product:        | CS300 Plug in Combiner Splitter |
| Input           | 1                               |
| Output          | 2                               |
| Insertion Loss  | VHF: 3.5dB                      |
|                 | FM DAB: 3.5dB                   |
|                 | UHF: 4.5d                       |
|                 |                                 |
|                 |                                 |
| Product:        | COB11R Surface Mount Adaptor    |
| Product:        | COB11R Surface Mount Adaptor    |
|                 | ·                               |
| Input           | 1                               |
| Input<br>Output | 1                               |
| Input<br>Output | 1<br>1<br>VHF: 0.1dB            |