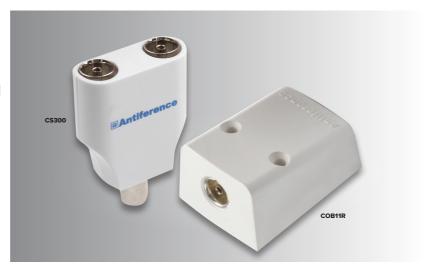

## Coax Cable Adapters · Splitters

| SPECIFICATION   | d .                             |
|-----------------|---------------------------------|
| Product:        | CS300 Plug in Combiner Splitter |
| Input           | 1                               |
| Output          | 2                               |
| Insertion Loss  | VHF: 3.5dB                      |
|                 | FM DAB: 3.5dB                   |
|                 | UHF: 4.5d                       |
|                 |                                 |
|                 |                                 |
| Product:        | COB11R Surface Mount Adaptor    |
| Product:        | COB11R Surface Mount Adaptor    |
|                 | ·                               |
| Input           | 1                               |
| Input<br>Output | 1                               |
| Input<br>Output | 1<br>1<br>VHF: 0.1dB            |

The popular Antiference range of Plug-In Splitters and Surface Mount adaptors help complete the finishing touches to many installations. They offer a quick and versatile solution for simple or complex tasks.