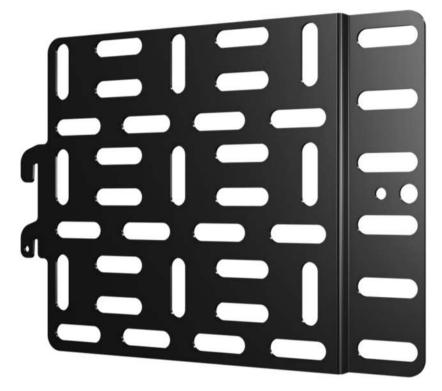

## STREAMING DEVICE PANEL CIASP-P1

**Compatible with:** Any Mount or TV VESA **Weight Capacity:** 3 lbs.

Panels per mount: 2 panels per TV mount

Fits: Most streaming, cable and one connect devices

Fasteners can be attached anywhere on the panel and used as a support or tie down

Two twist-on hookand-loop tie down fasteners included

Secures devices like Apple TV, Roku, DirecTV Genie, TiVo Mini, Sonos CONNECT: AMP, network switchers, HDMI baluns, control processors, and signal converters

Hardware included to attach panel to any mount or VESA holes on any TV! Small parts can be attached through the special openings on the TV interface bracket