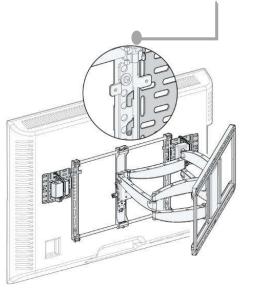

Hardware included to attach panel to any mount or VESA holes on any TV! Small parts can be attached through the special openings on the TV interface bracket