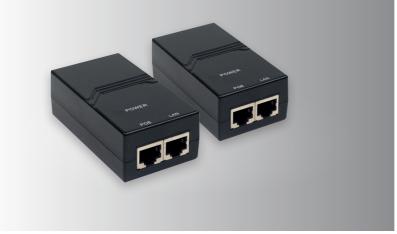

## Clear Flow Power Injectors · 320 & 500mA

PoE power injectors for powering Clear Flow devices. Compatible with AIR, WAP or BEAM products in the Clear Flow range. Supplied with 3 pin UK plug.

| SPECIFICATION              |              |                  |  |
|----------------------------|--------------|------------------|--|
| Product Range:             | CF-PI32      | CF-PI50          |  |
| Clear Flow Power Injectors |              |                  |  |
| Ports - Mbps               | 2x10/100     | 2x10/100/1000    |  |
| POE Total                  | 15.4W        | 24W              |  |
| POE Voltage DC(±5%)        | 48V          | 48V              |  |
| Max POE Current            | 320mA        | 500mA            |  |
| Input Voltage AC           | 100-240V     | 100-240V         |  |
| Input AC Frequency         | 50-60Hz      | 50-60Hz          |  |
| Size                       | 91x45.5x30mm | 97.5x53.5x35.3mm |  |