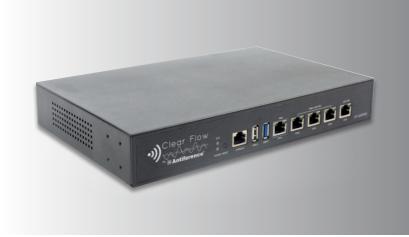

## Clear Flow Gateway Controller • 4 Output

The Clear Flow Gb Core Gateway Controller is at the heart of a Clear Flow installation, providing routing, control & multiple PoE ports. The onboard programming and management software can manage up to 200 APs with features such as bandwidth control, WLAN & VLAN & multiple LAN options.

| SPECIFICATION                                  |                                |  |
|------------------------------------------------|--------------------------------|--|
| Product:                                       | CF-GWPOE                       |  |
| Core Gateway Dual Core GB Gateway with 48v PoE |                                |  |
| Hardware                                       | Mt7621A Chip, DDR 512MB, Flash |  |
| 32MB                                           |                                |  |
| Ports                                          | 1 x 1000Mbps WAN               |  |
|                                                | 1 x 1000Mbps LAN               |  |
|                                                | 3 x 1000Mbps WAN/LAN           |  |
|                                                | 1 x USB2.0                     |  |
|                                                | 1 x USB3.0                     |  |
|                                                | 1 x console                    |  |
|                                                | 1 x power                      |  |
| Power                                          | 100-240V AC 50/60Hz, 50W       |  |
| MTBF                                           | >250000H                       |  |
| IP INDEX                                       | IP31                           |  |
| Size                                           | 280x180x44mm                   |  |