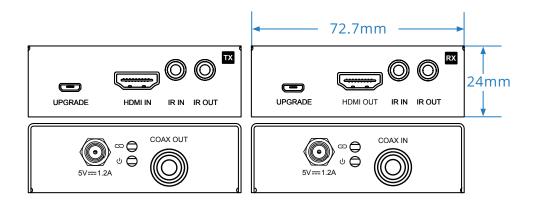

## **Specifications - TX**

- IR Input ports: 1 x 3.5mm stereo jack
- IR Output ports: 1 x 3.5mm mono jack
- Product upgrade: 1 x Micro USB, female
- Dimensions (Casing W x D x H): 72.7mm x 88.8mm x 24mm
- Dimensions Including Connections (W x D x H): 72.7mm x 106.8mm x 24mm

## **Specifications - RX**

- IR Input ports: 1 x 3.5mm stereo jack
- IR Output ports: 1 x 3.5mm mono jack
- Product upgrade: 1 x Micro USB, female
- Dimensions (Casing W x D x H): 72.7mm x 88.8mm x 24mm
- Dimensions Including Connections (W x D x H): 72.7mm x 106.8mm x 24mm

## **CEX4K-TX Transmitter**

Video Input Connectors: 1 x HDMI Type A Video Output Connectors: 1 x BNC Connector

Please Note: 4K HDR Video formats are not supported Supports PCM 2.0 channel audio

## **CEX4K-RX Receiver**

Video Input Connectors: 1 x BNC Connector Video Output Connectors: 1 x HDMI Type A