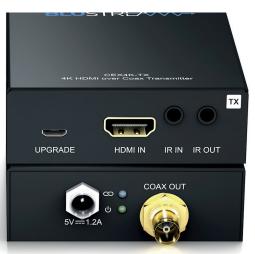

## **CEX4K-TX Transmitter**

Video Input Connectors: 1 x HDMI Type A Video Output Connectors: 1 x BNC Connector

Please Note: 4K HDR Video formats are not supported Supports PCM 2.0 channel audio

## **Specifications - TX**

- IR Input ports: 1 x 3.5mm stereo jack
- IR Output ports: 1 x 3.5mm mono jack
- Product upgrade: 1 x Micro USB, female
- Dimensions (Casing W x D x H): 72.7mm x 88.8mm x 24mm
- Dimensions Including Connections (W x D x H): 72.7mm x 106.8mm x 24mm