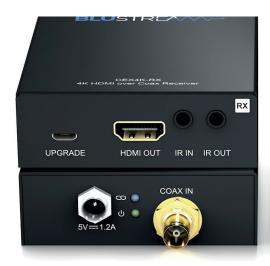

## **CEX4K-RX Receiver**

Video Input Connectors: 1 x BNC Connector Video Output Connectors: 1 x HDMI Type A

## **Specifications - RX**

- IR Input ports: 1 x 3.5mm stereo jack
- IR Output ports: 1 x 3.5mm mono jack
- Product upgrade: 1 x Micro USB, female
- Dimensions (Casing W x D x H): 72.7mm x 88.8mm x 24mm
- Dimensions Including Connections (W x D x H): 72.7mm x 106.8mm x 24mm