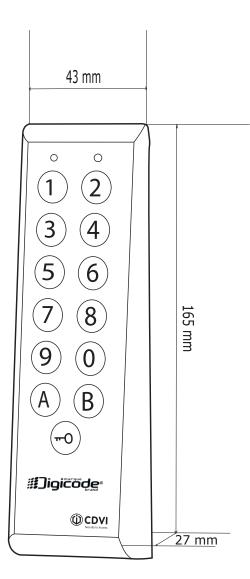

### **Product Information**

Material: Stainless steel Technology: Digicode® Codes: up to 100, 4-6 digit PIN Mounting: Surface mount, Diax® security screws