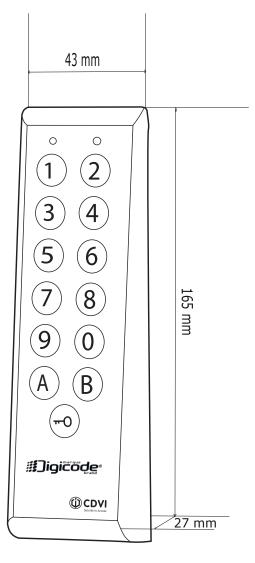

#### **Key features**

- Narrow style to suit restrictive frame sizes
- High resistance to vandalism
- Remote electronics (optional for added security)
- Up to 100 user codes
- Reflective backlight LED's

### **Product Information**

Material: Stainless steel Technology: Digicode® Mounting: Surface mount Relays: 2 Diax® security screws