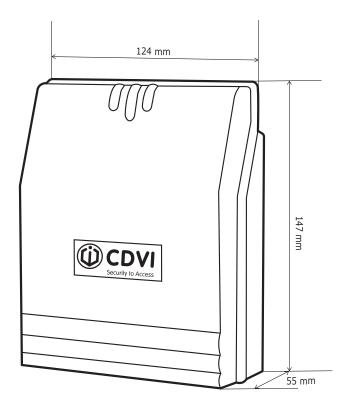

#### **Product description**

The PROFIL100E-C is a narrow style, high quality, stainless steel keypad with soft blue backlighting. It is ideal for mounting onto door frames or areas where a mullion style keypad with ruggedness and aesthetics are important.

Its design and its high resistance to vandalism makes it suitable to secure residential, commercial and industrial sites.

The security level of the PROFIL100E-C is increased due to the electronics being housed away from the keypad.

#### **Key features**

- Narrow style to suit restrictive frame sizes
- High resistance to vandalism
- Remote electronics (optional for added security)
- Up to 100 user codes
- Reflective backlight LED's

### **Product Information**

Material: Stainless steel Technology: Digicode® Mounting: Surface mount Relays: 2 Diax® security screws