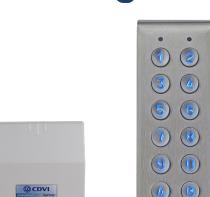

#### **Product description**

The PROFIL100E-C is a narrow style, high quality, stainless steel keypad with soft blue backlighting. It is ideal for mounting onto door frames or areas where a mullion style keypad with ruggedness and aesthetics are important.

Its design and its high resistance to vandalism makes it suitable to secure residential, commercial and industrial sites.

The security level of the PROFIL100E-C is increased due to the electronics being housed away from the keypad.

#### **Key features**

- Narrow style to suit restrictive frame sizes
- High resistance to vandalism
- Remote electronics (optional for added security)
- Up to 100 user codes
- Reflective backlight LED's