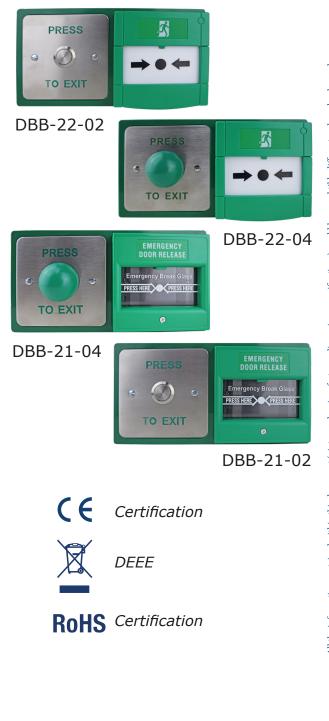

## ACCESSORIES/ DBB Range - Combined Exit button and EDR

## **Product description**

The range of emergency door releases (EDR's) from CDVI provide a physical method of unlocking an electronic lock in the event of an emergency.

These combined units are supplied in a purpose made double gang surface back box, which means the unit can be installed quickly ensuring an exact fit for a tidy installation.

The exit button options are stainless steel or high impact green dome, which is particularly suited for users who require a larger "target" button - in homes for the elderly, for example. The EDR's are supplied double pole as standard, and available as traditional break-glass or resettable.