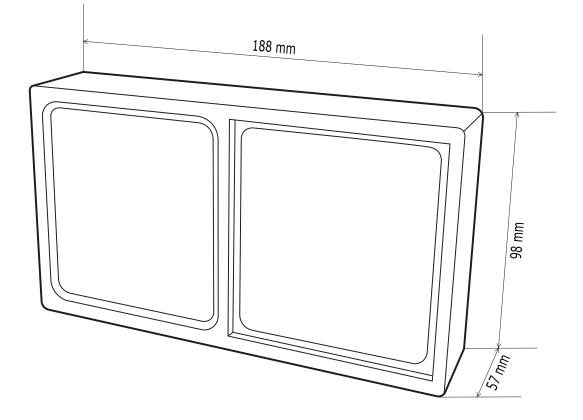

## **Product description**

The range of emergency door releases (EDR's) from CDVI provide a physical method of unlocking an electronic lock in the event of an emergency.

These combined units are supplied in a purpose made double gang surface back box, which means the unit can be installed quickly ensuring an exact fit for a tidy installation.