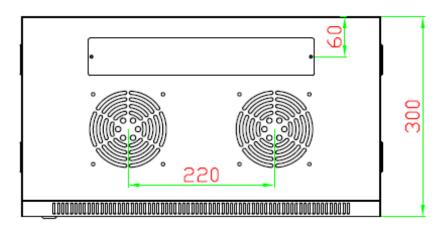

#### Dimensions

Size: 6U Width: 540 mm Height: 280 mm Depth: 300 mm

Useable Depth: 160mm

Net Weight: 9kg Gross Weight: 10kg