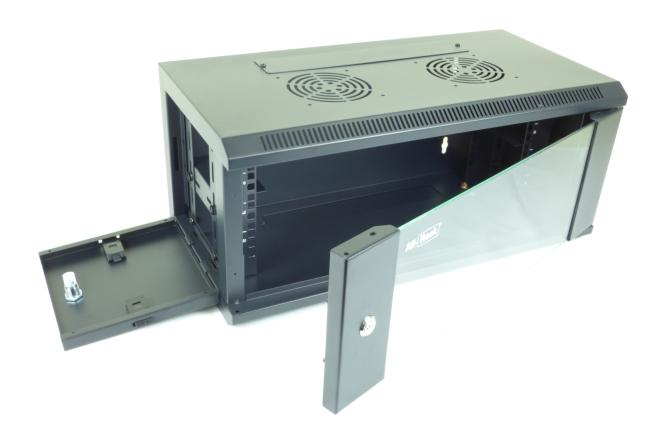

## Features

- ➤ Compatible with 19" rack mountable products
- ➤ Added ventilation around the cabinet
- > Top & bottom cable entry
- > Toughened glass front door
- Plastic locking mechanism (latches on side panels)
- > Barrel locking mechanism
- Numbered and adjustable mounting profiles

## Steel Construction

- ➤ Main body 0.8 mm
- ➤ Side panels 0.8 mm
- > Front door:1.0mm
- ➤ Vertical rails 1.5 mm
- Finish Surface : Powder Coating
- Color Code: RAL9005