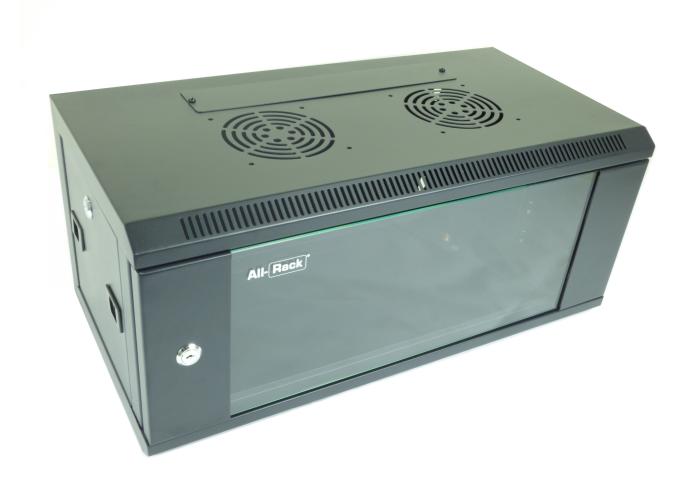

# WALL MOUNTED CABINET

6U - 540MM X 300MM

## Features

- ➤ Compatible with 19" rack mountable products
- ➤ Added ventilation around the cabinet
- > Top & bottom cable entry
- > Toughened glass front door
- Plastic locking mechanism (latches on side panels)
- > Barrel locking mechanism
- Numbered and adjustable mounting profiles