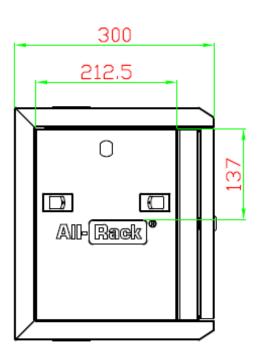

#### Dimensions

Size: 6U Width: 540 mm Height: 280 mm Depth: 300 mm

Useable Depth: 160mm

Net Weight: 9kg Gross Weight: 10kg