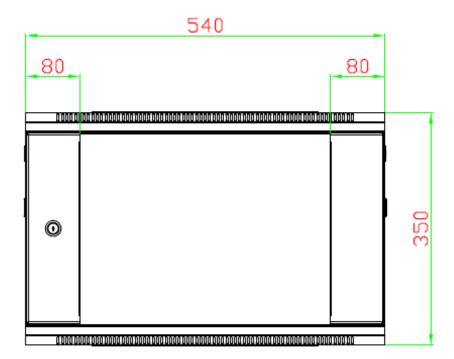

#### Dimensions

Size: 6U Width: 540 mm Height: 280 mm Depth: 300 mm

Useable Depth: 160mm

Net Weight: 9kg Gross Weight: 10kg