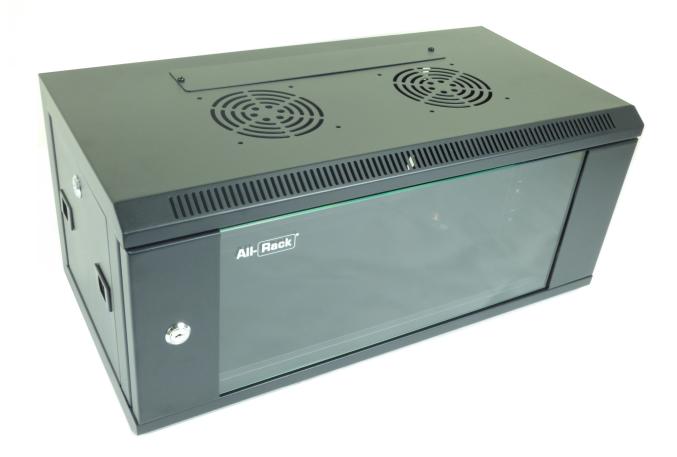

## WALL MOUNTED CABINET 4U - 540MM X 300MM

## Features

- Compatible with 19" rack mountable products
- Added ventilation around the cabinet
- Top & bottom cable entry
- Toughened glass front door
- Plastic locking mechanism (latches on side panels)
- Barrel locking mechanism
- Numbered and adjustable mounting profiles

## Dimensions

Size : 4U Width : 540 mm Height : 260 mm Depth : 300 mm Useable Depth : 160mm Net Weight : 7kg Gross Weight : 8kg

Loading Capacity 60kg <u>Material</u> Steel Construction

- ➢ Main body 0.8 mm
- Side panels 0.8 mm
- Front door:1.0mm
- ➤ Vertical rails 1.5 mm
- Finish Surface : Powder Coating
- Color Code : RAL9005