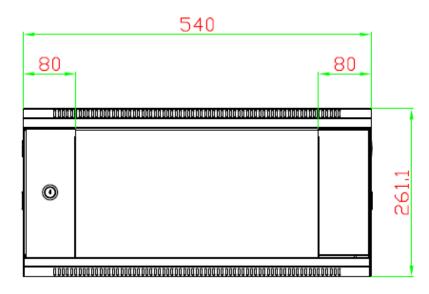

## Dimensions

Size : 4U Width : 540 mm Height : 260 mm Depth : 300 mm Useable Depth : 160mm Net Weight : 7kg Gross Weight : 8kg

Loading Capacity 60kg <u>Material</u> Steel Construction

- ➢ Main body 0.8 mm
- Side panels 0.8 mm
- Front door:1.0mm
- ➤ Vertical rails 1.5 mm
- Finish Surface : Powder Coating
- Color Code : RAL9005