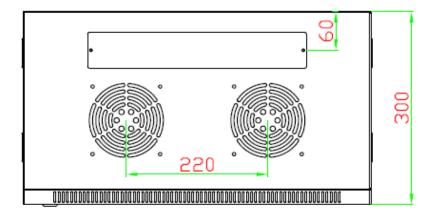

## Features

- Compatible with 19" rack mountable products
- Added ventilation around the cabinet
- Top & bottom cable entry
- Toughened glass front door
- Plastic locking mechanism (latches on side panels)
- Barrel locking mechanism
- Numbered and adjustable mounting profiles

## Dimensions

Size : 4U Width : 540 mm Height : 260 mm Depth : 300 mm Useable Depth : 160mm Net Weight : 7kg Gross Weight : 8kg

Loading Capacity 60kg <u>Material</u> Steel Construction

- ➢ Main body 0.8 mm
- Side panels 0.8 mm
- Front door:1.0mm
- ➤ Vertical rails 1.5 mm
- Finish Surface : Powder Coating
- Color Code : RAL9005