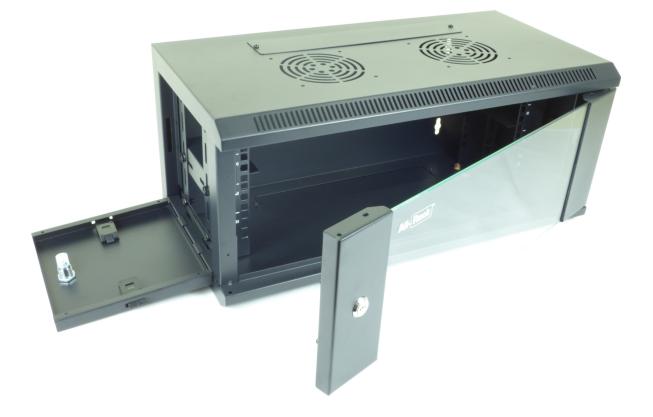

## WALL MOUNTED CABINET 4U - 540MM X 300MM

## Features

- Compatible with 19" rack mountable products
- Added ventilation around the cabinet
- Top & bottom cable entry
- Toughened glass front door
- Plastic locking mechanism (latches on side panels)
- Barrel locking mechanism
- Numbered and adjustable mounting profiles

## Dimensions

Size : 4U Width : 540 mm Height : 260 mm Depth : 300 mm Useable Depth : 160mm Net Weight : 7kg Gross Weight : 8kg

Loading Capacity 60kg <u>Material</u> Steel Construction

- ➢ Main body 0.8 mm
- Side panels 0.8 mm
- Front door:1.0mm
- ➤ Vertical rails 1.5 mm
- Finish Surface : Powder Coating
- Color Code : RAL9005