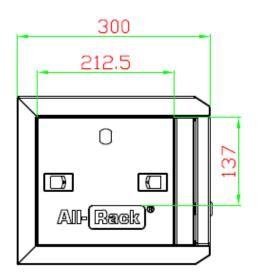

## Dimensions

Size : 4U Width : 540 mm Height : 260 mm Depth : 300 mm Useable Depth : 160mm Net Weight : 7kg Gross Weight : 8kg

Loading Capacity 60kg <u>Material</u> Steel Construction

- ➢ Main body 0.8 mm
- Side panels 0.8 mm
- Front door:1.0mm
- ➤ Vertical rails 1.5 mm
- Finish Surface : Powder Coating
- Color Code : RAL9005