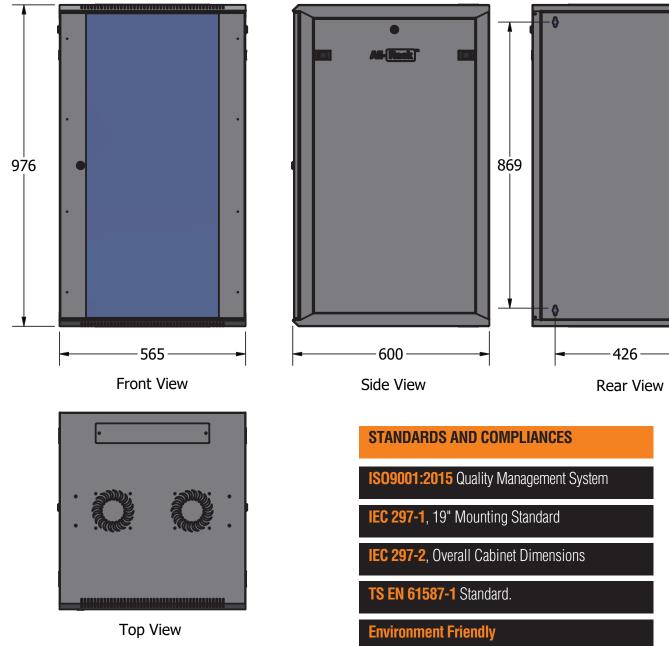

#### Dimensions

Size : 21U Width : 565 mm Height : 976 mm Depth : 600 mm Net Weight : 35kg Gross Weight : 36kg

#### Steel Construction

- ➢ Main body 1 mm
- ➢ Side panels 1.2 mm
- Front door:1.2mm
- Vertical rails 1.5 mm
- Finish Surface : Powder Coating
- Color Code : RAL9005

**Bottom View** 

%100 recyclable.

| COMPONENT LIST |                                                         |    |                                        |
|----------------|---------------------------------------------------------|----|----------------------------------------|
| NO             | PART NAME                                               | NO | PART NAME                              |
| 1              | Side Panel Barrel Lock System                           | 7  | Side Panel with embossed All-Rack logo |
| 2              | Side Panel                                              | 8  | Side Panel Slide Lock Latching System  |
| 3              | Cabinet Body                                            | 9  | Bottom Panel Cable Entry               |
| 4              | 19" Device Mounting Rail with integral cable management | 10 | Rear Panel                             |
| 5              | Toughened Glass Front Door                              | 11 | Top Panel Cable Entry                  |
| 6              | Front Door Barrel Lock System                           |    |                                        |