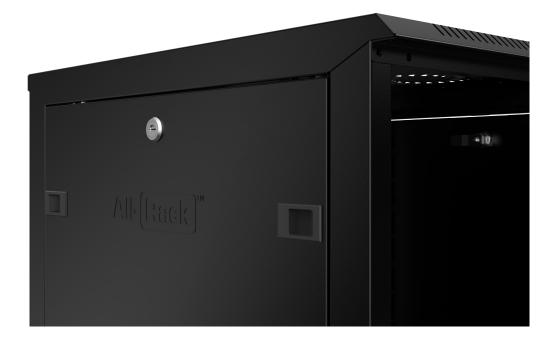

#### Features

- > Compatible with 19" rack mountable products
- Added ventilation around the cabinet
- Top & bottom cable entry
- Rear plastic cable entry
- Toughened glass front door
- > Plastic locking mechanism (latches on side panels)
- Barrel locking mechanism (front foor)
- Earthing terminals
- Integral cable management in mounting profiles
- Numbered and adjustable mounting profiles
- Grommets on base thus avoiding direct contact with an abrasive surface if cabinet is not wall mounted