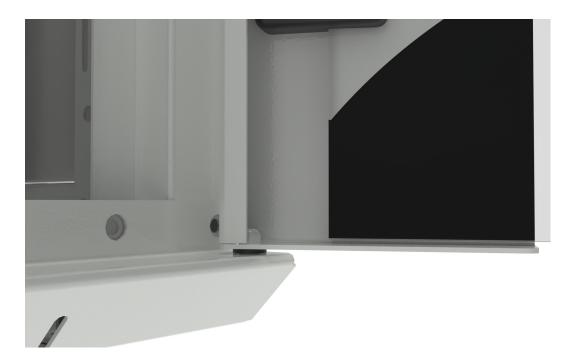

### **Plastic Cable Entry**

The standard configuration of the CAB21WB600BLK has a plastic knockout cable entry on the rear