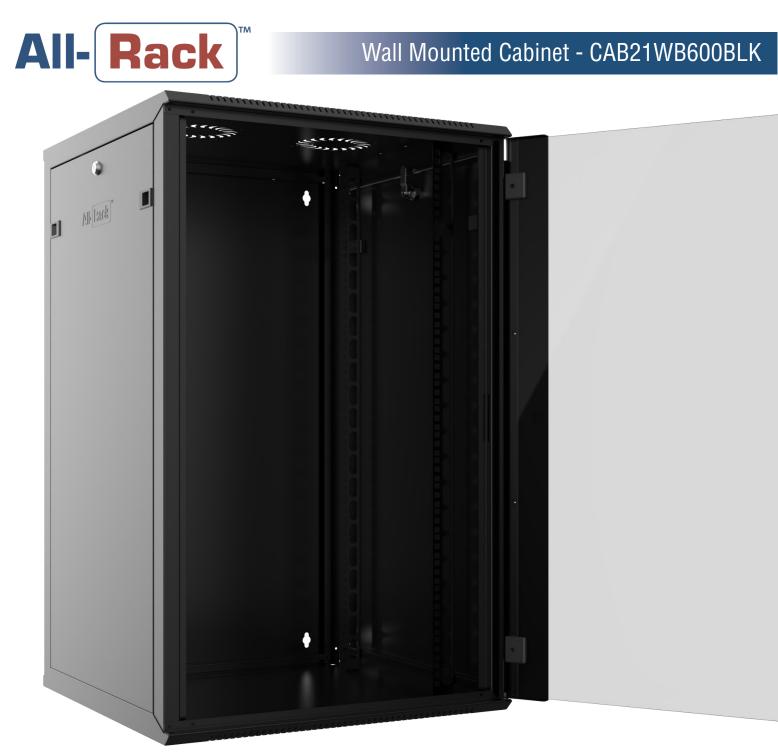

# WALL MOUNTED CABINET 21U - 565x600 WALL TYPE

### **Plastic Cable Entry**

The standard configuration of the CAB21WB600BLK has a plastic knockout cable entry on the rear