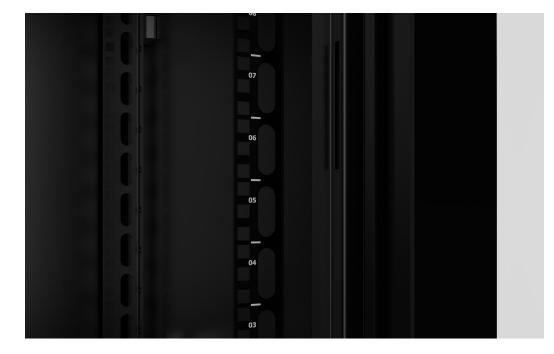

## **19" Device Mounting Rail**

Internal numbered uprights with additional built in cable management. Using standard M6 cage nuts.

Front door can be mounted on the left or right hand side using our simple spring latch fixing posts at the top. Durable Fixed grommet rings are used to keep the door on a smooth hinge on the bottom.