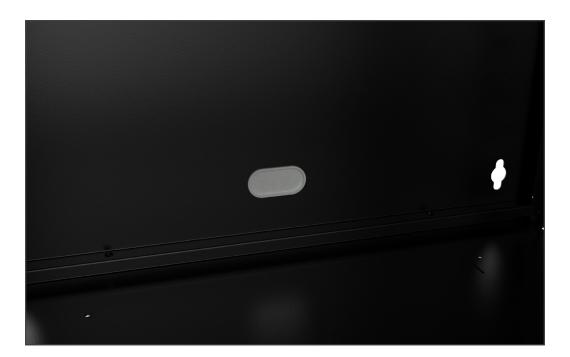

## Side Panel Lock System

Removable and lockable side panel simplifies and secures your installation, comprising of Barrel Lock and sliding spring latch mechanism.