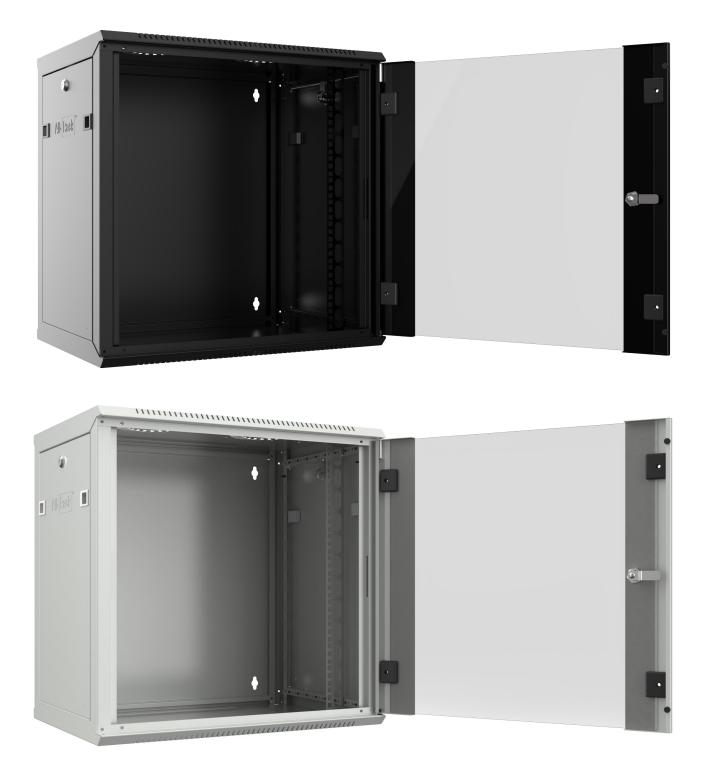

# WALL MOUNTED CABINET RAL9005 & RAL7035

#### Steel Construction

- ➢ Main body 1 mm
- ➢ Side panels 1.2 mm
- Front door:1.2mm
- Vertical rails 1.5 mm
- Finish Surface : Powder Coating
- Color Code : RAL9005

**Bottom View** 

%100 recyclable.

| COMPONENT LIST |                                                         |    |                                        |
|----------------|---------------------------------------------------------|----|----------------------------------------|
| NO             | PART NAME                                               | NO | PART NAME                              |
| 1              | Side Panel Barrel Lock System                           | 7  | Side Panel with embossed All-Rack logo |
| 2              | Side Panel                                              | 8  | Side Panel Slide Lock Latching System  |
| 3              | Cabinet Body                                            | 9  | Bottom Panel Cable Entry               |
| 4              | 19" Device Mounting Rail with integral cable management | 10 | Rear Panel                             |
| 5              | Toughened Glass Front Door                              | 11 | Top Panel Cable Entry                  |
| 6              | Front Door Barrel Lock System                           |    |                                        |