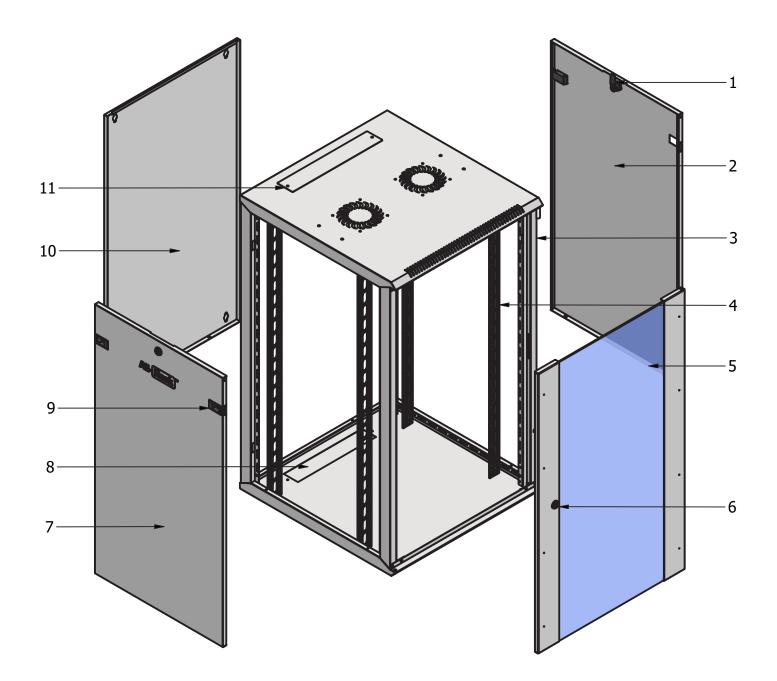

#### Steel Construction

- ➢ Main body 1 mm
- ➢ Side panels 1.2 mm
- Front door:1.2mm
- Vertical rails 1.5 mm
- Finish Surface : Powder Coating
- Color Code : RAL9005

**Bottom View** 

%100 recyclable.

| COMPONENT LIST |                                                         |    |                                        |
|----------------|---------------------------------------------------------|----|----------------------------------------|
| NO             | PART NAME                                               | NO | PART NAME                              |
| 1              | Side Panel Barrel Lock System                           | 7  | Side Panel with embossed All-Rack logo |
| 2              | Side Panel                                              | 8  | Side Panel Slide Lock Latching System  |
| 3              | Cabinet Body                                            | 9  | Bottom Panel Cable Entry               |
| 4              | 19" Device Mounting Rail with integral cable management | 10 | Rear Panel                             |
| 5              | Toughened Glass Front Door                              | 11 | Top Panel Cable Entry                  |
| 6              | Front Door Barrel Lock System                           |    |                                        |