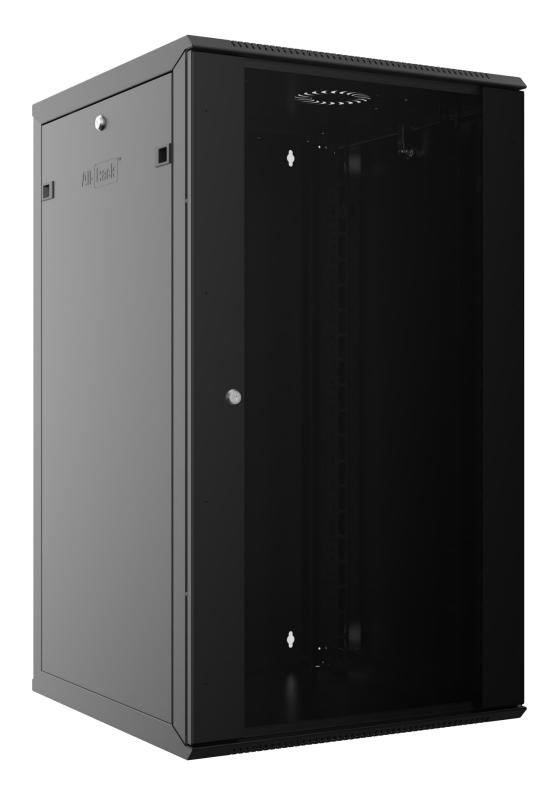

# WALL MOUNTED CABINET 21U - 565x600 WALL TYPE

#### Features

- > Compatible with 19" rack mountable products
- Added ventilation around the cabinet
- Top & bottom cable entry
- Rear plastic cable entry
- Toughened glass front door
- > Plastic locking mechanism (latches on side panels)
- Barrel locking mechanism (front foor)
- Earthing terminals
- Integral cable management in mounting profiles
- Numbered and adjustable mounting profiles
- Grommets on base thus avoiding direct contact with an abrasive surface if cabinet is not wall mounted