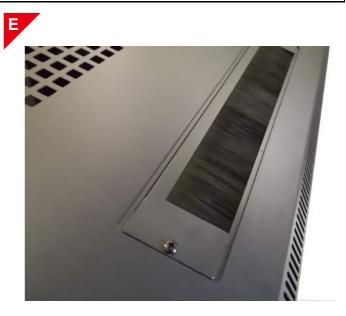

Ventilation: Standard roof mount fans can be fitted as well as thermostatically controlled. **Cable entry:** 1 x removable blank panel on the roof, 7 x removable blank panels on the base. As standard the cabinets are supplied with blank panels however these can be changed into a brush strip panel as an optional extra.