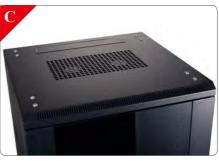

Optional Fan tray(2 fans for 600mm,4 fans for 800mm or 1000mm deep rack) allow air flow in the cabinet.

Front and rear sets of vertical rails adjust in quarter inch increments. Simply unscrew the rails, adjust them to the required depth and refasten.

Ventilation: Standard roof mount fans can be fitted as well as thermostatically controlled. **Cable entry:** 1 x removable blank panel on the roof, 7 x removable blank panels on the base. As standard the cabinets are supplied with blank panels however these can be changed into a brush strip panel as an optional extra.