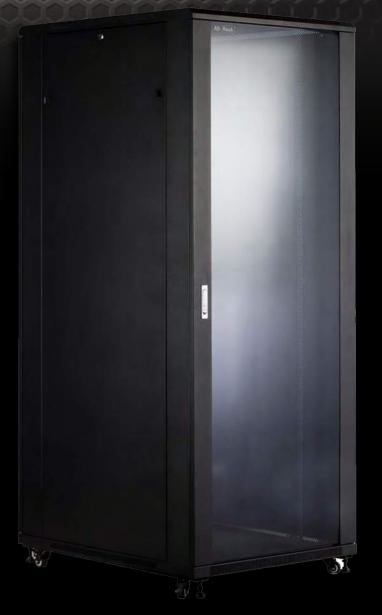

## **Specification Sheet**

ſ

18U 600mm (w) X 600mm (d) PC: CAB186X6

100000

The tempered lockable glass door .

Lockable and removable side panels.

Lockable Rear Door.

Base cable entry