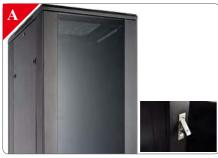

## **Specification Sheet**

ſ

18U 600mm (w) X 600mm (d) PC: CAB186X6

100000

The tempered lockable glass door .

Lockable and removable side panels.

Lockable Rear Door.

Base cable entry