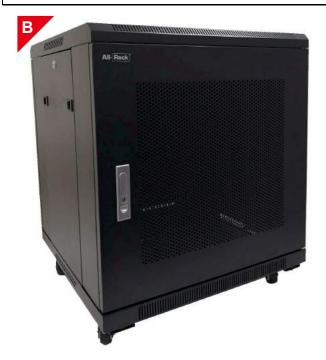

## **Specification Sheet**

ſ

18U 600mm (w) X 600mm (d) PC: CAB186X6

100000

The tempered lockable glass door .

Lockable and removable side panels.

Lockable Rear Door.

Base cable entry

All cabinets are delivered PRE-BUILT as standard