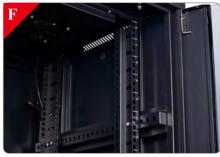

<sup>5</sup> Uprights: Front and rear mounting rails are fully adjustable, M6 cagenuts are required to mount equipment to the uprights, threaded uprights are also available . All uprights are numbered.