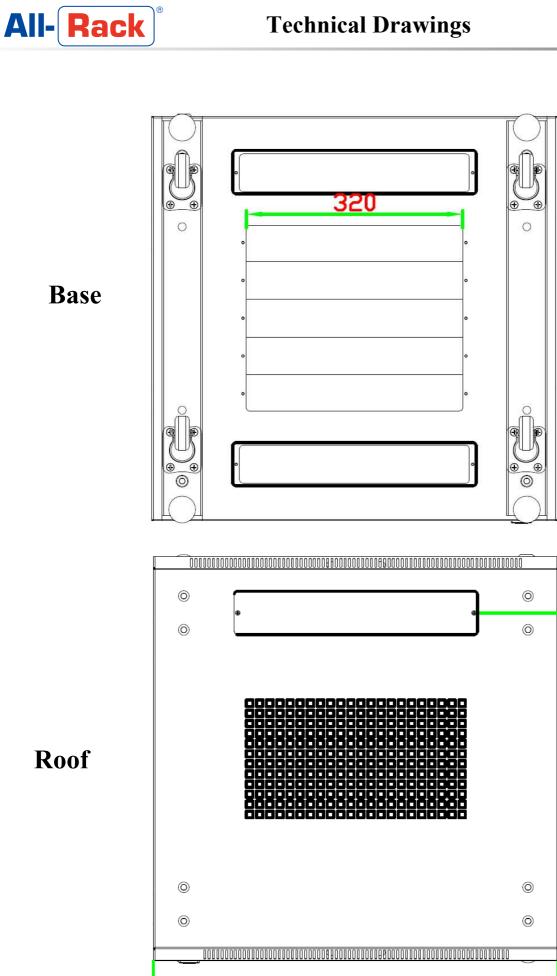

Ventilation: Standard roof mount fans can be fitted as well as thermostatically controlled. **Cable entry:** 1 x removable blank panel on the roof, 7 x removable blank panels on the base. As standard the cabinets are supplied with blank panels however these can be changed into a brush strip panel as an optional extra.

## **Technical Drawings**