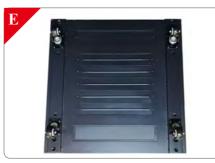

Ventilation: Standard roof mount fans can be fitted as well as thermostatically controlled. **Cable entry:** 1 x removable blank panel on the roof, 7 x removable blank panels on the base. As standard the cabinets are supplied with blank panels however these can be changed into a brush strip panel as an optional extra.