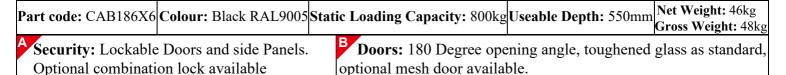

## **Specification Sheet**

ſ

18U 600mm (w) X 600mm (d) PC: CAB186X6

100000

The tempered lockable glass door .

Lockable and removable side panels.

Lockable Rear Door.

Base cable entry