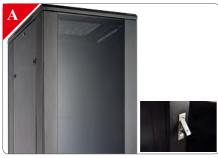

## **Specification Sheet**

ſ

18U 600mm(w) X 1000mm(d) PC: CAB186X10

100000

The tempered lockable glass door .

Lockable and removable side panels.

Lockable Rear Door.

Base cable entry