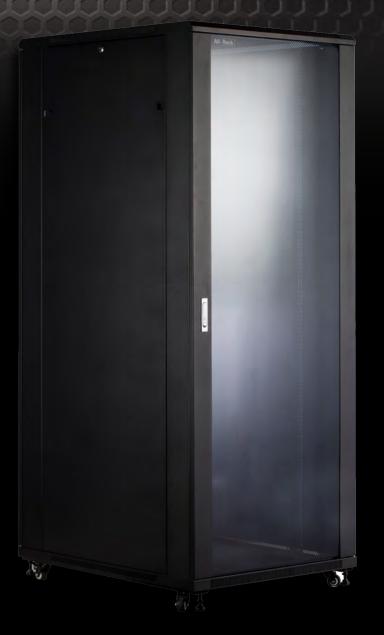

## **Specification Sheet**

ſ

18U 600mm(w) X 1000mm(d) PC: CAB186X10

100000

The tempered lockable glass door .

Lockable and removable side panels.

Lockable Rear Door.

Base cable entry