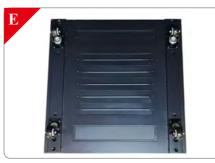

## **Specification Sheet**

ſ

18U 600mm(w) X 1000mm(d) PC: CAB186X10

100000

The tempered lockable glass door .

Lockable and removable side panels.

Lockable Rear Door.

Base cable entry