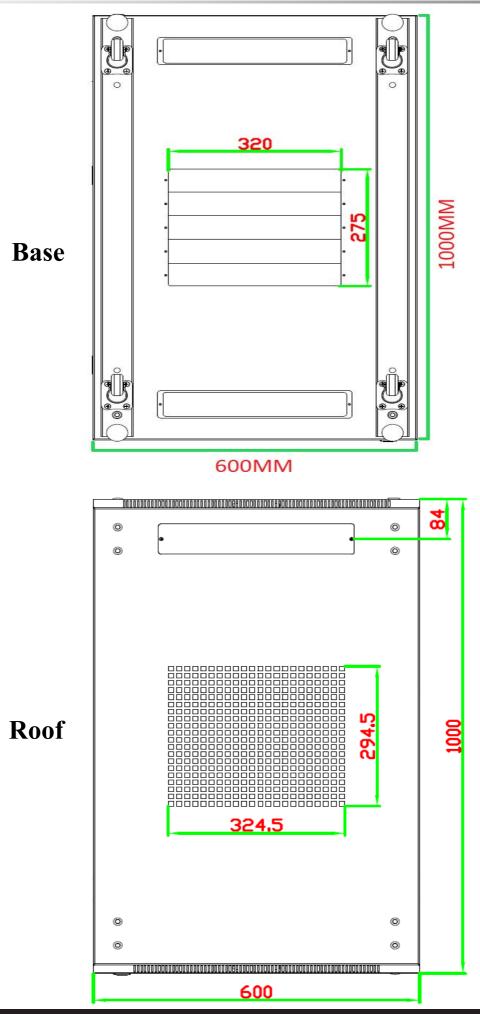

ack) allow air flow in the cabinet.



Front and rear sets of vertical rails adjust in quarter inch increments. Simply unscrew the rails, adjust them to the required depth and refasten.



Ventilation: Standard roof mount fans can be fitted as well as thermostatically controlled. **Cable entry:** 1 x removable blank panel on the roof, 7 x removable blank panels on the base. As standard the cabinets are supplied with blank panels however these can be changed into a brush strip panel as an optional extra.

<sup>F</sup> Uprights: Front and rear mounting rails are fully adjustable, M6 cagenuts are required to mount equipment to the uprights, threaded uprights are also available . All uprights are numbered.

All cabinets are delivered PRE-BUILT as standard











## **Technical Drawings**



www.allrack.co.uk



## **Rear View**