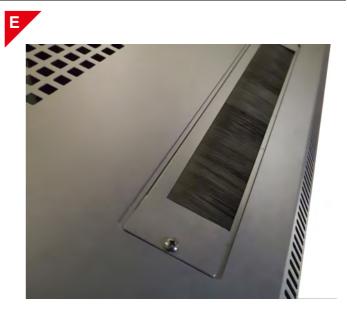

Ventilation: Standard roof mount fans can be fitted as well as thermostatically controlled. **Cable entry:** 1 x removable blank panel on the roof, 7 x removable blank panels on the base. As standard the cabinets are supplied with blank panels however these can be changed into a brush strip panel as an optional extra.