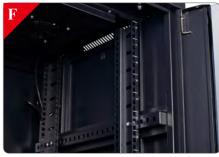

<sup>F</sup> Uprights: Front and rear mounting rails are fully adjustable, M6 cagenuts are required to mount equipment to the uprights, threaded uprights are also available . All uprights are numbered.