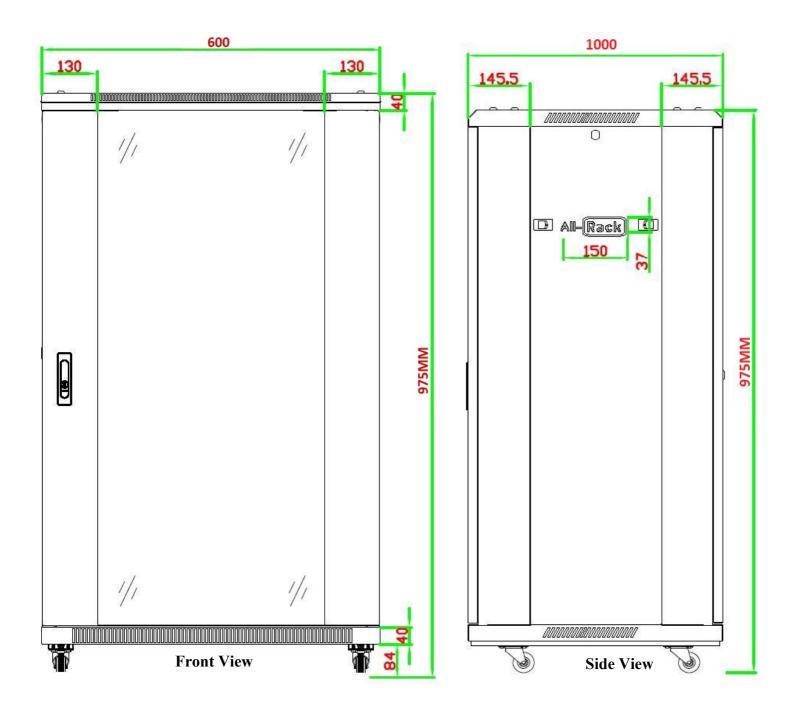

fans for 800mm or 1000mm deep rack) allow air flow in the cabinet.



Front and rear sets of vertical rails adjust in quarter inch increments. Simply unscrew the rails, adjust them to the required depth and refasten.



Ventilation: Standard roof mount fans can be fitted as well as thermostatically controlled. **Cable entry:** 1 x removable blank panel on the roof, 7 x removable blank panels on the base. As standard the cabinets are supplied with blank panels however these can be changed into a brush strip panel as an optional extra.

<sup>F</sup> Uprights: Front and rear mounting rails are fully adjustable, M6 cagenuts are required to mount equipment to the uprights, threaded uprights are also available . All uprights are numbered.

All cabinets are delivered PRE-BUILT as standard











## **Technical Drawings**



www.allrack.co.uk



## **Rear View**