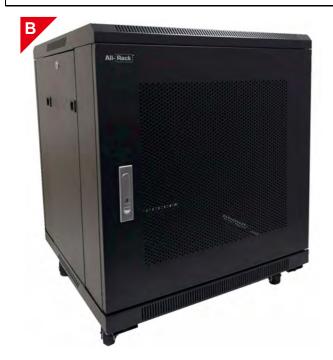

## **Specification Sheet**

ſ

18U 600mm(w) X 1000mm(d) PC: CAB186X10

100000

The tempered lockable glass door .

Lockable and removable side panels.

Lockable Rear Door.

Base cable entry

All cabinets are delivered PRE-BUILT as standard