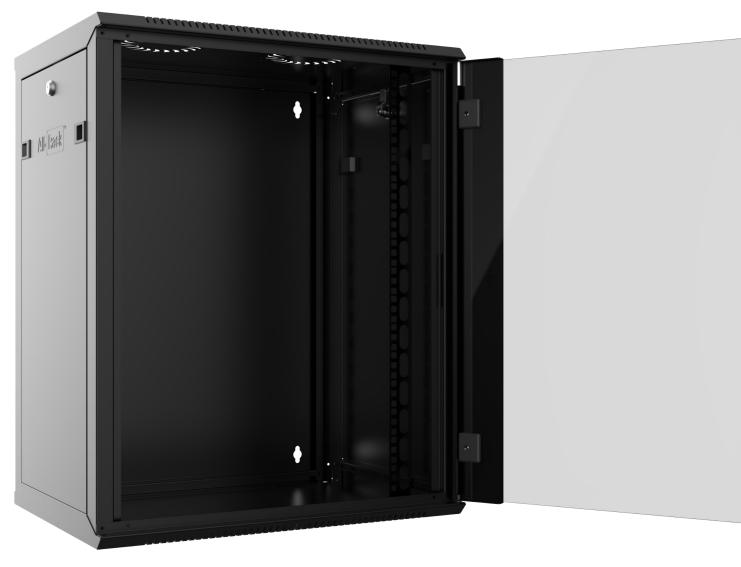

### **Side Panel Lock System**

Removable and lockable side panel simplifies and secures your installation, comprising of Barrel Lock and sliding spring latch mechanism.

**Plastic Cable Entry** 

The standard configuration of the CAB15WB550BLK has a plastic knock-out cable entry on the rear

19" Device Mounting Rail

Internal numbered uprights with additional built in cable management. Using standard M6 cage nuts.

Front door can be mounted on the left or right hand side using our simple spring latch fixing posts at the top. Durable Fixed grommet rings are used to keep the door on a smooth hinge on the bottom.