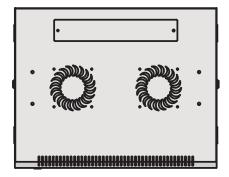

#### **Steel Construction**

- ➤ Main body 1 mm
- ➤ Side panels 1.2 mm
- Front door:1.2mm
- Vertical rails 1.5 mm
- Finish Surface : Powder Coating
- Color Code: RAL9005

Top View

**Bottom View** 

| COMPONENT LIST |                                                         |    |                                        |
|----------------|---------------------------------------------------------|----|----------------------------------------|
| NO             | PART NAME                                               | NO | PART NAME                              |
| 1              | Side Panel Barrel Lock System                           | 7  | Side Panel with embossed All-Rack logo |
| 2              | Side Panel                                              | 8  | Side Panel Slide Lock Latching System  |
| 3              | Cabinet Body                                            | 9  | Bottom Panel Cable Entry               |
| 4              | 19" Device Mounting Rail with integral cable management | 10 | Rear Panel                             |
| 5              | Toughened Glass Front Door                              | 11 | Top Panel Cable Entry                  |
| 6              | Front Door Barrel Lock System                           |    |                                        |

19" Device Mounting Rail

Internal numbered uprights with additional built in cable management. Using standard M6 cage nuts.

Front door can be mounted on the left or right hand side using our simple spring latch fixing posts at the top. Durable Fixed grommet rings are used to keep the door on a smooth hinge on the bottom.