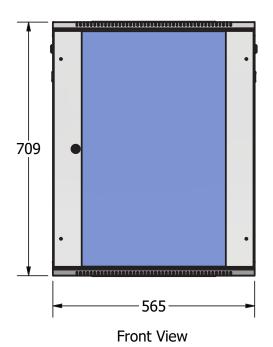

### Wall Mounted Cabinet - CAB15WB550BLK

#### Dimensions

Size: 15U Width: 565 mm Height: 709 mm Depth: 550 mm

Net Weight: 25kg Gross Weight: 26kg