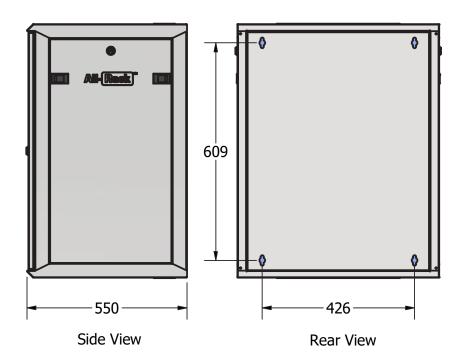

#### Dimensions

Size: 15U Width: 565 mm Height: 709 mm Depth: 550 mm

Net Weight: 25kg Gross Weight: 26kg