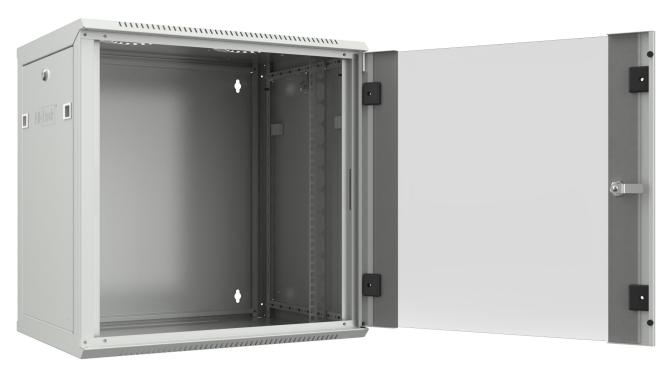

### **Side Panel Lock System**

Removable and lockable side panel simplifies and secures your installation, comprising of Barrel Lock and sliding spring latch mechanism.

**Plastic Cable Entry** 

The standard configuration of the CAB15WB550BLK has a plastic knock-out cable entry on the rear

19" Device Mounting Rail

Internal numbered uprights with additional built in cable management. Using standard M6 cage nuts.

Front door can be mounted on the left or right hand side using our simple spring latch fixing posts at the top. Durable Fixed grommet rings are used to keep the door on a smooth hinge on the bottom.