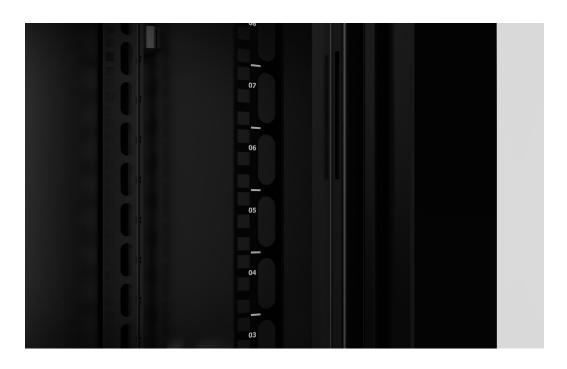

19" Device Mounting Rail

Internal numbered uprights with additional built in cable management. Using standard M6 cage nuts.

Front door can be mounted on the left or right hand side using our simple spring latch fixing posts at the top. Durable Fixed grommet rings are used to keep the door on a smooth hinge on the bottom.