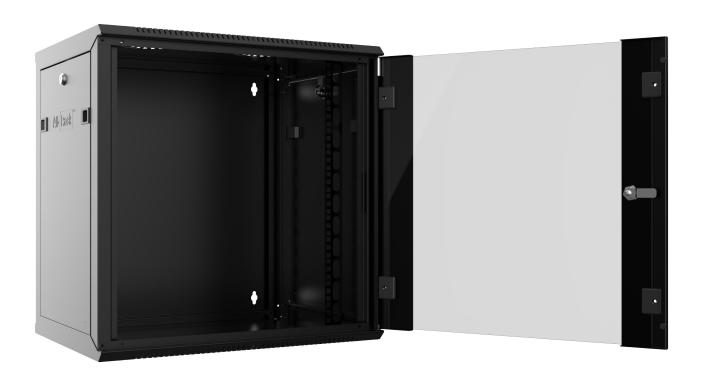

### **Side Panel Lock System**

Removable and lockable side panel simplifies and secures your installation, comprising of Barrel Lock and sliding spring latch mechanism.

**Plastic Cable Entry** 

The standard configuration of the CAB15WB550BLK has a plastic knock-out cable entry on the rear

19" Device Mounting Rail

Internal numbered uprights with additional built in cable management. Using standard M6 cage nuts.

Front door can be mounted on the left or right hand side using our simple spring latch fixing posts at the top. Durable Fixed grommet rings are used to keep the door on a smooth hinge on the bottom.