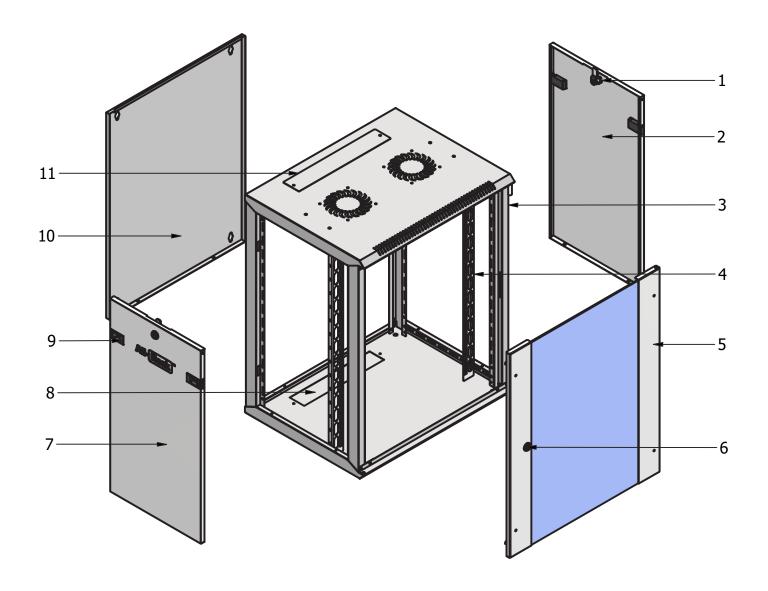

#### **Steel Construction**

- ➤ Main body 1 mm
- ➤ Side panels 1.2 mm
- Front door:1.2mm
- Vertical rails 1.5 mm
- Finish Surface : Powder Coating
- Color Code: RAL9005

Top View

**Bottom View** 

| COMPONENT LIST |                                                         |    |                                        |
|----------------|---------------------------------------------------------|----|----------------------------------------|
| NO             | PART NAME                                               | NO | PART NAME                              |
| 1              | Side Panel Barrel Lock System                           | 7  | Side Panel with embossed All-Rack logo |
| 2              | Side Panel                                              | 8  | Side Panel Slide Lock Latching System  |
| 3              | Cabinet Body                                            | 9  | Bottom Panel Cable Entry               |
| 4              | 19" Device Mounting Rail with integral cable management | 10 | Rear Panel                             |
| 5              | Toughened Glass Front Door                              | 11 | Top Panel Cable Entry                  |
| 6              | Front Door Barrel Lock System                           |    |                                        |