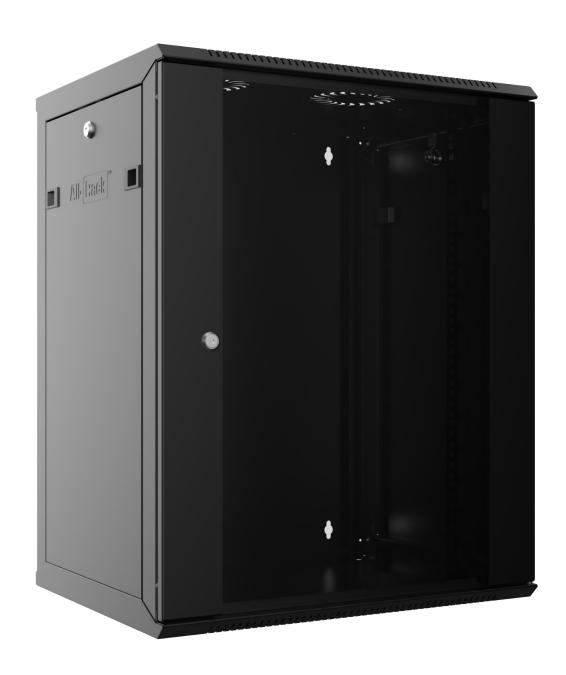

### Wall Mounted Cabinet - CAB15WB550BLK

#### Features

- ➤ Compatible with 19" rack mountable products
- ➤ Added ventilation around the cabinet
- > Top & bottom cable entry
- Rear plastic cable entry
- > Toughened glass front door
- Plastic locking mechanism (latches on side panels)
- ➤ Barrel locking mechanism (front foor)
- > Earthing terminals
- Integral cable management in mounting profiles
- Numbered and adjustable mounting profiles
- ➤ Grommets on base thus avoiding direct contact with an abrasive surface if cabinet is not wall mounted

#### Dimensions

Size: 15U Width: 565 mm Height: 709 mm Depth: 550 mm

Net Weight: 25kg Gross Weight: 26kg