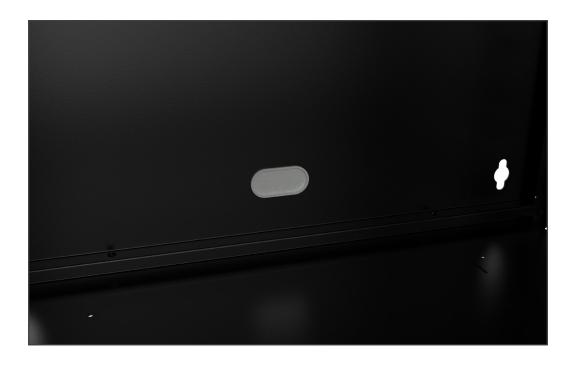

# **Side Panel Lock System**

Removable and lockable side panel simplifies and secures your installation, comprising of Barrel Lock and sliding spring latch mechanism.

**Plastic Cable Entry** 

The standard configuration of the CAB15WB450BLK has a plastic knock-out cable entry on the rear