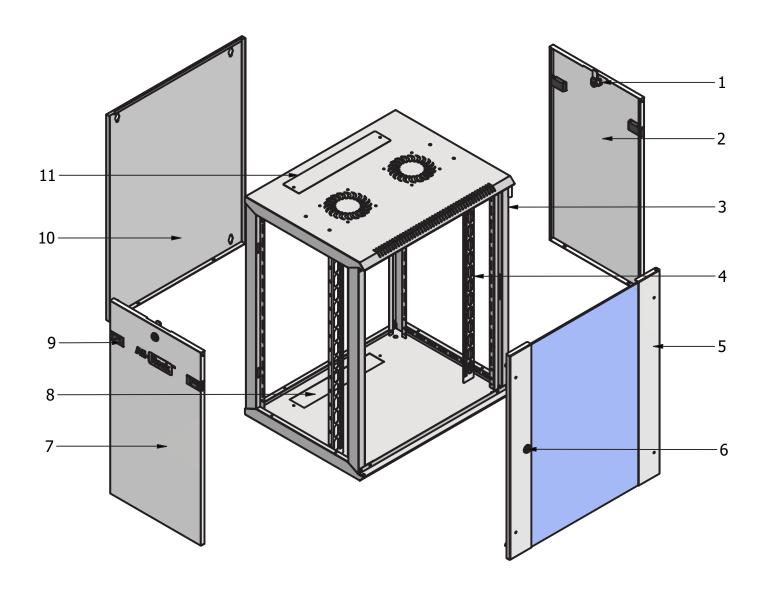

### **Steel Construction**

- ➤ Main body 1 mm
- ➤ Side panels 1.2 mm
- Front door:1.2mm
- Vertical rails 1.5 mm
- Finish Surface : Powder Coating
- ➤ Color Code : RAL9005

Top View

**Bottom View** 

| COMPONENT LIST |                                                         |    |                                        |
|----------------|---------------------------------------------------------|----|----------------------------------------|
| NO             | PART NAME                                               | NO | PART NAME                              |
| 1              | Side Panel Barrel Lock System                           | 7  | Side Panel with embossed All-Rack logo |
| 2              | Side Panel                                              | 8  | Side Panel Slide Lock Latching System  |
| 3              | Cabinet Body                                            | 9  | Bottom Panel Cable Entry               |
| 4              | 19" Device Mounting Rail with integral cable management | 10 | Rear Panel                             |
| 5              | Toughened Glass Front Door                              | 11 | Top Panel Cable Entry                  |
| 6              | Front Door Barrel Lock System                           |    |                                        |