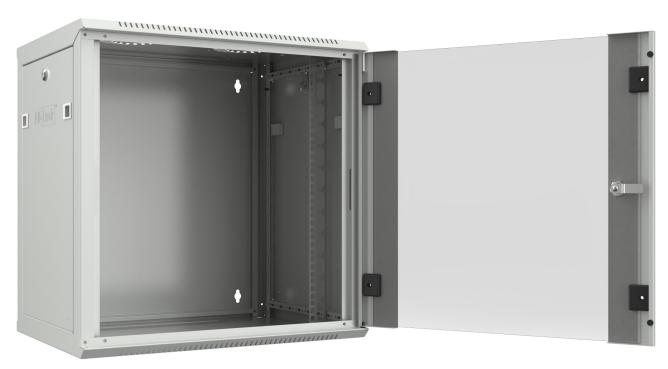

### Features

- ➤ Compatible with 19" rack mountable products
- ➤ Added ventilation around the cabinet
- > Top & bottom cable entry
- Rear plastic cable entry
- > Toughened glass front door
- Plastic locking mechanism (latches on side panels)
- ➤ Barrel locking mechanism (front foor)
- > Earthing terminals
- Integral cable management in mounting profiles
- Numbered and adjustable mounting profiles
- ➤ Grommets on base thus avoiding direct contact with an abrasive surface if cabinet is not wall mounted

# **Side Panel Lock System**

Removable and lockable side panel simplifies and secures your installation, comprising of Barrel Lock and sliding spring latch mechanism.

**Plastic Cable Entry** 

The standard configuration of the CAB15WB450BLK has a plastic knock-out cable entry on the rear

19" Device Mounting Rail

Internal numbered uprights with additional built in cable management. Using standard M6 cage nuts.

Front door can be mounted on the left or right hand side using our simple spring latch fixing posts at the top. Durable Fixed grommet rings are used to keep the door on a smooth hinge on the bottom.