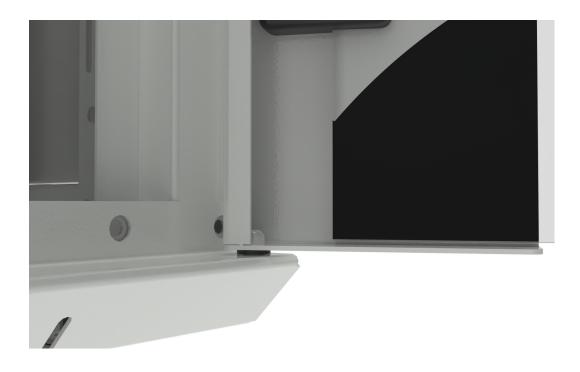

19" Device Mounting Rail

Internal numbered uprights with additional built in cable management. Using standard M6 cage nuts.

Front door can be mounted on the left or right hand side using our simple spring latch fixing posts at the top. Durable Fixed grommet rings are used to keep the door on a smooth hinge on the bottom.