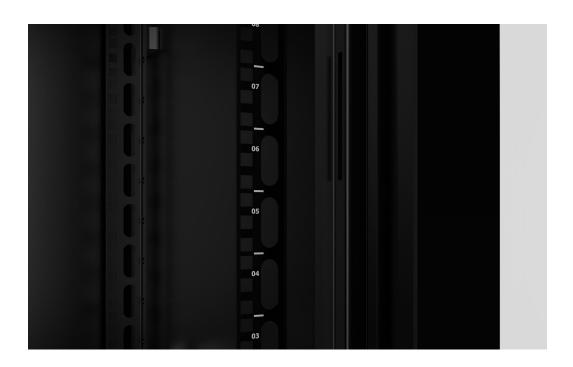

19" Device Mounting Rail

Internal numbered uprights with additional built in cable management. Using standard M6 cage nuts.

Front door can be mounted on the left or right hand side using our simple spring latch fixing posts at the top. Durable Fixed grommet rings are used to keep the door on a smooth hinge on the bottom.