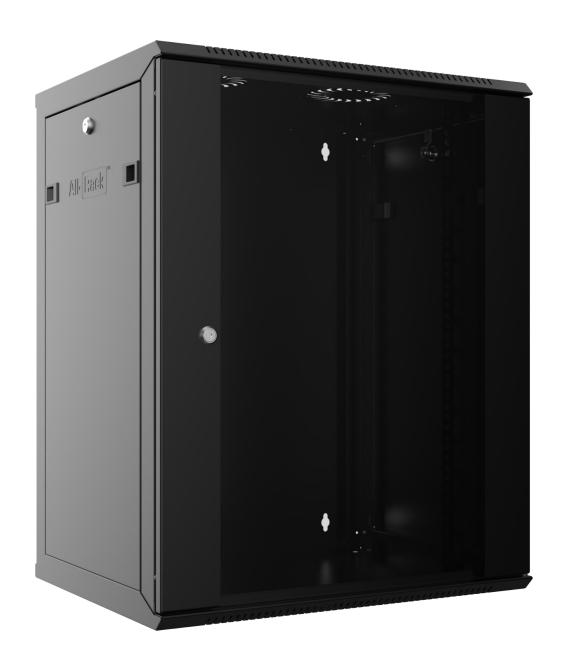

# WALL MOUNTED CABINET

15U - 565x450 WALL TYPE

# **WALL MOUNTED CABINET**

RAL9005 & RAL7035

### Features

- ➤ Compatible with 19" rack mountable products
- ➤ Added ventilation around the cabinet
- > Top & bottom cable entry
- Rear plastic cable entry
- > Toughened glass front door
- Plastic locking mechanism (latches on side panels)
- ➤ Barrel locking mechanism (front foor)
- > Earthing terminals
- Integral cable management in mounting profiles
- Numbered and adjustable mounting profiles
- ➤ Grommets on base thus avoiding direct contact with an abrasive surface if cabinet is not wall mounted