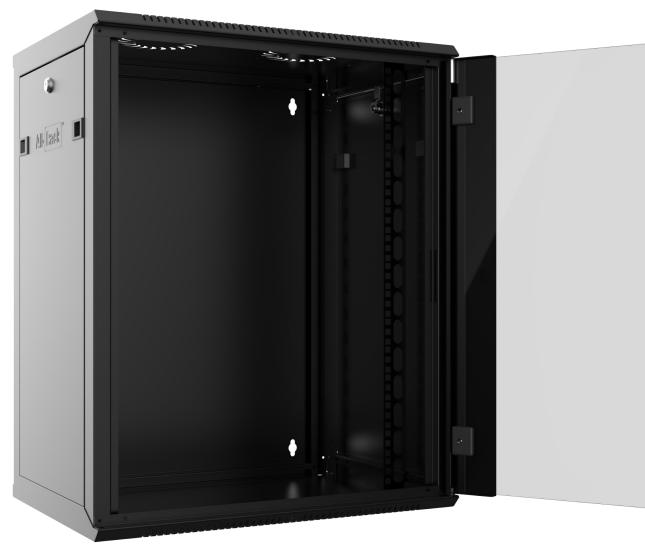

### Features

- ➤ Compatible with 19" rack mountable products
- ➤ Added ventilation around the cabinet
- > Top & bottom cable entry
- Rear plastic cable entry
- > Toughened glass front door
- Plastic locking mechanism (latches on side panels)
- ➤ Barrel locking mechanism (front foor)
- > Earthing terminals
- Integral cable management in mounting profiles
- Numbered and adjustable mounting profiles
- ➤ Grommets on base thus avoiding direct contact with an abrasive surface if cabinet is not wall mounted

# **Side Panel Lock System**

Removable and lockable side panel simplifies and secures your installation, comprising of Barrel Lock and sliding spring latch mechanism.

**Plastic Cable Entry** 

The standard configuration of the CAB15WB450BLK has a plastic knock-out cable entry on the rear

19" Device Mounting Rail

Internal numbered uprights with additional built in cable management. Using standard M6 cage nuts.

Front door can be mounted on the left or right hand side using our simple spring latch fixing posts at the top. Durable Fixed grommet rings are used to keep the door on a smooth hinge on the bottom.