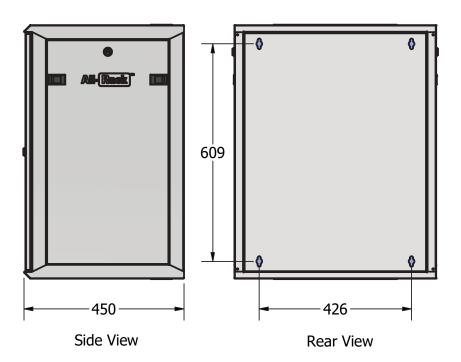

## Dimensions

Size: 15U Width: 565 mm Height: 709 mm Depth: 450 mm

Net Weight: 22.5kg Gross Weight: 23kg