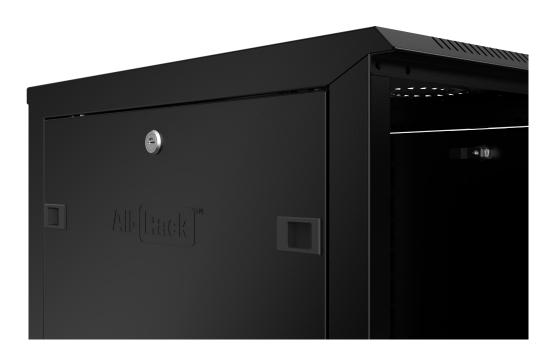

19" Device Mounting Rail

Internal numbered uprights with additional built in cable management. Using standard M6 cage nuts.

Front door can be mounted on the left or right hand side using our simple spring latch fixing posts at the top. Durable Fixed grommet rings are used to keep the door on a smooth hinge on the bottom.