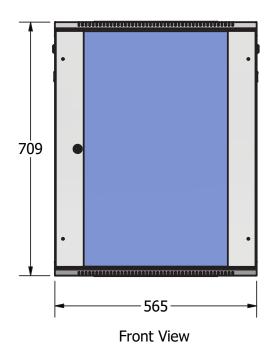

## Dimensions

Size: 15U Width: 565 mm Height: 709 mm Depth: 450 mm

Net Weight: 22.5kg Gross Weight: 23kg