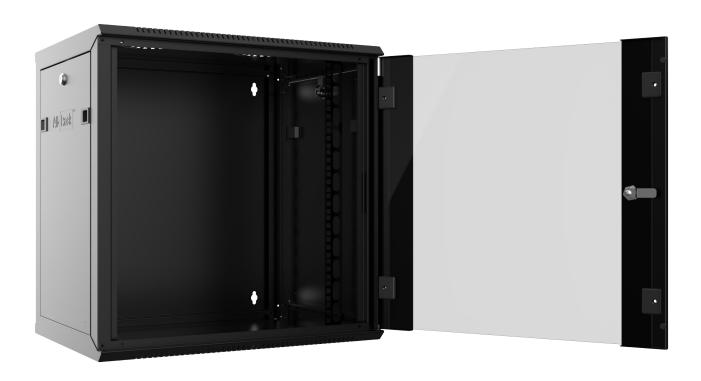

### Features

- ➤ Compatible with 19" rack mountable products
- ➤ Added ventilation around the cabinet
- > Top & bottom cable entry
- Rear plastic cable entry
- > Toughened glass front door
- Plastic locking mechanism (latches on side panels)
- ➤ Barrel locking mechanism (front foor)
- > Earthing terminals
- Integral cable management in mounting profiles
- Numbered and adjustable mounting profiles
- ➤ Grommets on base thus avoiding direct contact with an abrasive surface if cabinet is not wall mounted

# **Side Panel Lock System**

Removable and lockable side panel simplifies and secures your installation, comprising of Barrel Lock and sliding spring latch mechanism.

**Plastic Cable Entry** 

The standard configuration of the CAB15WB450BLK has a plastic knock-out cable entry on the rear

19" Device Mounting Rail

Internal numbered uprights with additional built in cable management. Using standard M6 cage nuts.

Front door can be mounted on the left or right hand side using our simple spring latch fixing posts at the top. Durable Fixed grommet rings are used to keep the door on a smooth hinge on the bottom.