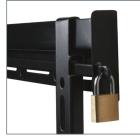

Low profile design mounts screen only 20mm (0.8") from wall

Locking bar for secure installation\*

Available in Black

Easy to install in any home

\*Padlock not included SS-BTV500-V1-311011 Page 1 of 2