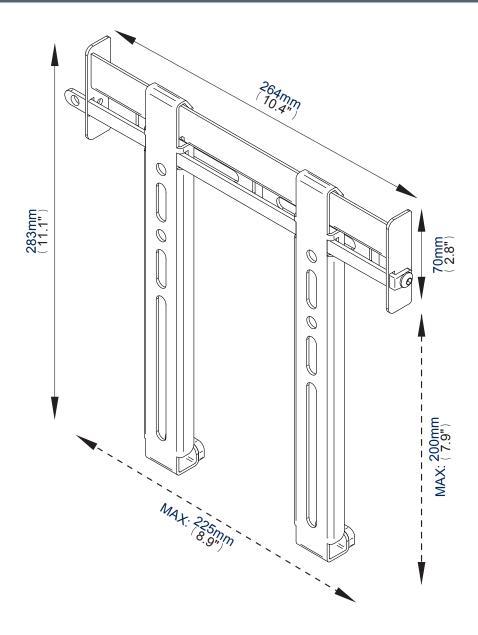

#### Designed for screens up to 42" (107cm) / 40kg (88lbs)

- Fits screens with mounting patterns up to: H: 225mm (8.6") x V: 200mm (7.9") including VESA® patterns up to 200 x 200mm
- · Low profile design mounts screen only 20mm (0.8") from wall
- Includes locking bar for secure installation
- Suitable for concrete, brick or stud walls up to 10"
- · Post-installation screen alignment
- Simple hook-on installation with all mounting hardware included
- · Available in Black