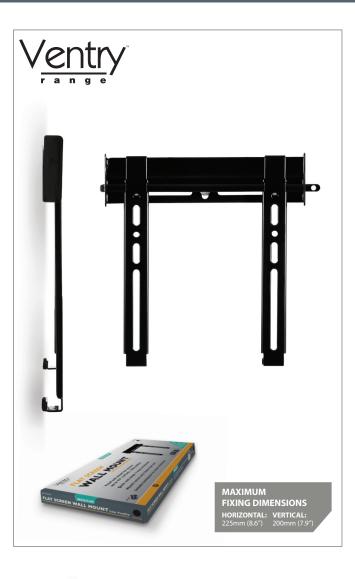

# **BTV500**

### Medium Flat Screen Wall Mount

#### Designed for screens up to 42" (107cm) / 40kg (88lbs)

- Fits screens with mounting patterns up to: H: 225mm (8.6") x V: 200mm (7.9") including VESA® patterns up to 200 x 200mm
- · Low profile design mounts screen only 20mm (0.8") from wall
- Includes locking bar for secure installation
- Suitable for concrete, brick or stud walls up to 10"
- · Post-installation screen alignment
- Simple hook-on installation with all mounting hardware included
- · Available in Black

Low profile design mounts screen only 20mm (0.8") from wall

Locking bar for secure installation\*

Available in Black

Easy to install in any home

\*Padlock not included SS-BTV500-V1-311011 Page 1 of 2