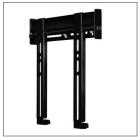

#### Designed for screens up to 42" (107cm) / 40kg (88lbs)

- Fits screens with mounting patterns up to: H: 225mm (8.6") x V: 200mm (7.9") including VESA® patterns up to 200 x 200mm
- · Low profile design mounts screen only 20mm (0.8") from wall
- Includes locking bar for secure installation
- Suitable for concrete, brick or stud walls up to 10"
- · Post-installation screen alignment
- Simple hook-on installation with all mounting hardware included
- · Available in Black