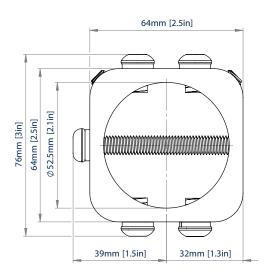

## BT7052 Ø50MM ACCESSORY COLLAR

The BT7052 Ø50mm Accessory Collar is a core component of the 'System 2' range and is designed to attach a variety of different mounts and accessories onto B-Tech poles. Finished installations look neat and tidy thanks to plastic cover plates which are included as standard.

## **FEATURES**

- Allows a wide range of mounts and accessories to be fitted to
- The Secruity Bolt ensures a safe and installation on to Ø50mm poles
- Supplied with cover plates for a neat and tidy install (single side installs only)
- Dual fixing points allow back-to-back installations onto a single collar

Allows a wide range of mounts and accessories to be fitted to  $\emptyset$ 50mm poles

The Security Bolt ensures a safe installation on to Ø50mm poles

Supplied with cover plates for a neat and tidy install

Dual fixing points allow back-to-back installations onto a single collar

TOP VIEW - WITHOUT COVER

TOP VIEW - WITH COVER

FRONT VIEW - WITHOUT COVER

FRONT VIEW - WITH COVER

SIDE VIEW - WITH COVER