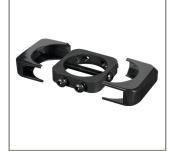

## **FEATURES**

- Allows a wide range of mounts and accessories to be fitted to
- The Secruity Bolt ensures a safe and installation on to Ø50mm poles
- Supplied with cover plates for a neat and tidy install (single side installs only)
- Dual fixing points allow back-to-back installations onto a single collar

Allows a wide range of mounts and accessories to be fitted to  $\emptyset$ 50mm poles

The Security Bolt ensures a safe installation on to Ø50mm poles

Supplied with cover plates for a neat and tidy install

Dual fixing points allow back-to-back installations onto a single collar

TOP VIEW - WITHOUT COVER

TOP VIEW - WITH COVER

FRONT VIEW - WITHOUT COVER

FRONT VIEW - WITH COVER

SIDE VIEW - WITH COVER