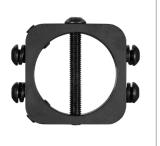

## **FEATURES**

- Allows a wide range of mounts and accessories to be fitted to
- The Secruity Bolt ensures a safe and installation on to Ø50mm poles
- Supplied with cover plates for a neat and tidy install (single side installs only)
- Dual fixing points allow back-to-back installations onto a single collar

Allows a wide range of mounts and accessories to be fitted to  $\emptyset$ 50mm poles

The Security Bolt ensures a safe installation on to Ø50mm poles

Supplied with cover plates for a neat and tidy install

Dual fixing points allow back-to-back installations onto a single collar

TOP VIEW - WITHOUT COVER

TOP VIEW - WITH COVER

FRONT VIEW - WITHOUT COVER

FRONT VIEW - WITH COVER

SIDE VIEW - WITH COVER