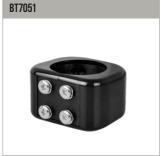

## ACCESSORIES AND RELATED PRODUCTS

**Ø50mm Accessory Collar** for use with 50mm poles

**Ø50mm Poles** available in a variety of lengths

**Ø50m Heavy Duty Accessory Collar** allows a wide range of mounts to be fitted to 50mm poles