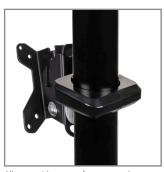

## BT7052 Ø50MM ACCESSORY COLLAR

The BT7052 Ø50mm Accessory Collar is a core component of the 'System 2' range and is designed to attach a variety of different mounts and accessories onto B-Tech poles. Finished installations look neat and tidy thanks to plastic cover plates which are included as standard.

## **FEATURES**

- Allows a wide range of mounts and accessories to be fitted to
- The Secruity Bolt ensures a safe and installation on to Ø50mm poles
- Supplied with cover plates for a neat and tidy install (single side installs only)
- Dual fixing points allow back-to-back installations onto a single collar

Allows a wide range of mounts and accessories to be fitted to  $\emptyset$ 50mm poles

The Security Bolt ensures a safe installation on to Ø50mm poles

Supplied with cover plates for a neat and tidy install