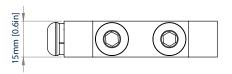

## **FEATURES**

- Allows a wide range of mounts and accessories to be fitted to
- The Secruity Bolt ensures a safe and installation on to Ø50mm poles
- Supplied with cover plates for a neat and tidy install (single side installs only)
- Dual fixing points allow back-to-back installations onto a single collar

Dual fixing points allow back-to-back installations onto a single collar

TOP VIEW - WITHOUT COVER

TOP VIEW - WITH COVER

FRONT VIEW - WITHOUT COVER

FRONT VIEW - WITH COVER

SIDE VIEW - WITH COVER