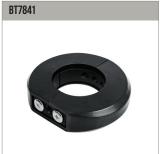

## ACCESSORIES AND RELATED PRODUCTS

**Ø50mm Accessory Collar** for use with 50mm poles

**Ø50mm Poles** available in a variety of lengths

**Ø50m Heavy Duty Accessory Collar** allows a wide range of mounts to be fitted to 50mm poles