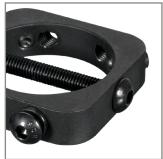

## **FEATURES**

- Allows a wide range of mounts and accessories to be fitted to
- The Secruity Bolt ensures a safe and installation on to Ø50mm poles
- Supplied with cover plates for a neat and tidy install (single side installs only)
- Dual fixing points allow back-to-back installations onto a single collar

Allows a wide range of mounts and accessories to be fitted to  $\emptyset$ 50mm poles

The Security Bolt ensures a safe installation on to Ø50mm poles

Supplied with cover plates for a neat and tidy install

Dual fixing points allow back-to-back installations onto a single collar

TOP VIEW - WITHOUT COVER

TOP VIEW - WITH COVER

FRONT VIEW - WITHOUT COVER

FRONT VIEW - WITH COVER

SIDE VIEW - WITH COVER