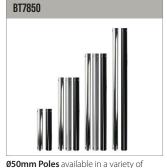

## ACCESSORIES AND RELATED PRODUCTS

**Ø50mm Accessory Collar** for use with 50mm poles

**Ø50mm Poles** available in a variety of lengths

**Ø50m Heavy Duty Accessory Collar** allows a wide range of mounts to be fitted to 50mm poles