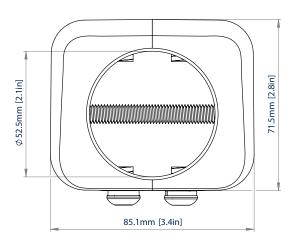

## BT7052 Ø50MM ACCESSORY COLLAR

The BT7052 Ø50mm Accessory Collar is a core component of the 'System 2' range and is designed to attach a variety of different mounts and accessories onto B-Tech poles. Finished installations look neat and tidy thanks to plastic cover plates which are included as standard.

## **FEATURES**

- Allows a wide range of mounts and accessories to be fitted to
- The Secruity Bolt ensures a safe and installation on to Ø50mm poles
- Supplied with cover plates for a neat and tidy install (single side installs only)
- Dual fixing points allow back-to-back installations onto a single collar

Allows a wide range of mounts and accessories to be fitted to  $\emptyset$ 50mm poles

The Security Bolt ensures a safe installation on to Ø50mm poles

Supplied with cover plates for a neat and tidy install

Dual fixing points allow back-to-back installations onto a single collar

TOP VIEW - WITHOUT COVER

TOP VIEW - WITH COVER

FRONT VIEW - WITHOUT COVER

FRONT VIEW - WITH COVER

SIDE VIEW - WITH COVER