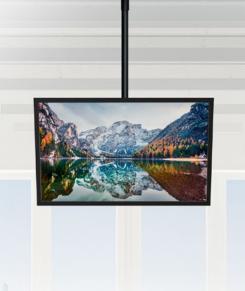

## BT7012 PURLIN MOUNT FOR Ø50MM POLES

The BT7012 enables the suspension of pole mounted solutions up to 140kg from C-section and Z-section purlins, beams and girders. Compatible with B-Tech's range of BT7850 Ø50mm poles, the locking bolt securely sets the pole vertically at any angle up to 45 degrees.