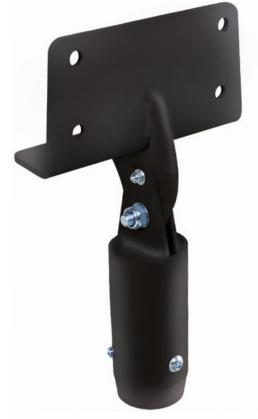

## BT7012 PURLIN MOUNT FOR Ø50MM POLES

The BT7012 enables the suspension of pole mounted solutions up to 140kg from C-section and Z-section purlins, beams and girders. Compatible with B-Tech's range of BT7850 Ø50mm poles, the locking bolt securely sets the pole vertically at any angle up to 45 degrees.

## **FEATURES**

- Adjustable purlin mount for use with Ø50mm poles
- Locking bolt included to securely set the pole vertically at any angle up to 45°
- Fits C-section and Z-section purlins with a minimum height of 95mm
- Integrated cable management
- Can also be mounted to beams and girders

Fits C-section and Z-section purlins with a minimum height of 95mm

Locking bolt included to securely set the pole vertically at any angle up to 45°

Integrated cable management

Can also be mounted to beams and girders