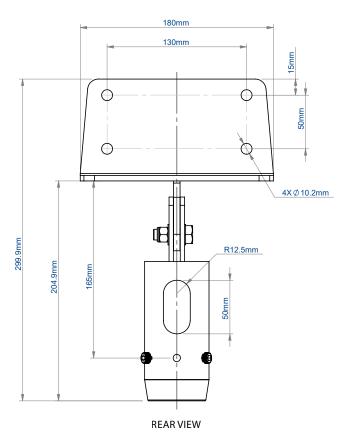

## BT7012 PURLIN MOUNT FOR Ø50MM POLES

The BT7012 enables the suspension of pole mounted solutions up to 140kg from C-section and Z-section purlins, beams and girders. Compatible with B-Tech's range of BT7850 Ø50mm poles, the locking bolt securely sets the pole vertically at any angle up to 45 degrees.

## **FEATURES**

- Adjustable purlin mount for use with Ø50mm poles
- Locking bolt included to securely set the pole vertically at any angle up to 45°
- Fits C-section and Z-section purlins with a minimum height of 95mm
- Integrated cable management
- Can also be mounted to beams and girders

Fits C-section and Z-section purlins with a minimum height of 95mm

Locking bolt included to securely set the pole vertically at any angle up to 45°

Integrated cable management

Can also be mounted to beams and girders