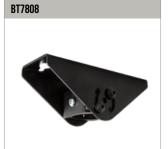

## BT7012 PURLIN MOUNT FOR Ø50MM POLES

The BT7012 enables the suspension of pole mounted solutions up to 140kg from C-section and Z-section purlins, beams and girders. Compatible with B-Tech's range of BT7850 Ø50mm poles, the locking bolt securely sets the pole vertically at any angle up to 45 degrees.

## **FEATURES**

- Adjustable purlin mount for use with Ø50mm poles
- Locking bolt included to securely set the pole vertically at any angle up to 45°
- Fits C-section and Z-section purlins with a minimum height of 95mm
- Integrated cable management
- Can also be mounted to beams and girders

Fits C-section and Z-section purlins with a minimum height of 95mm

Locking bolt included to securely set the pole vertically at any angle up to 45°

Integrated cable management

Can also be mounted to beams and girders