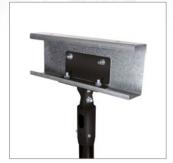

## BT7012 PURLIN MOUNT FOR Ø50MM POLES

The BT7012 enables the suspension of pole mounted solutions up to 140kg from C-section and Z-section purlins, beams and girders. Compatible with B-Tech's range of BT7850 Ø50mm poles, the locking bolt securely sets the pole vertically at any angle up to 45 degrees.

## **FEATURES**

- Adjustable purlin mount for use with Ø50mm poles
- Locking bolt included to securely set the pole vertically at any angle up to 45°
- Fits C-section and Z-section purlins with a minimum height of 95mm
- Integrated cable management
- Can also be mounted to beams and girders

Fits C-section and Z-section purlins with a minimum height of 95mm

Locking bolt included to securely set the pole vertically at any angle up to 45°

Integrated cable management

Can also be mounted to beams and girders