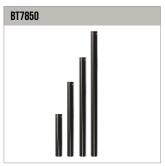

**Ø50mm Poles** designed to combine with many B-Tech ranges

SS-BT7012-V1.1-100919