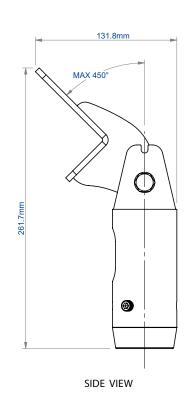

## BT7012 PURLIN MOUNT FOR Ø50MM POLES

The BT7012 enables the suspension of pole mounted solutions up to 140kg from C-section and Z-section purlins, beams and girders. Compatible with B-Tech's range of BT7850 Ø50mm poles, the locking bolt securely sets the pole vertically at any angle up to 45 degrees.

## **FEATURES**

- Adjustable purlin mount for use with Ø50mm poles
- Locking bolt included to securely set the pole vertically at any angle up to 45°
- Fits C-section and Z-section purlins with a minimum height of 95mm
- Integrated cable management
- Can also be mounted to beams and girders