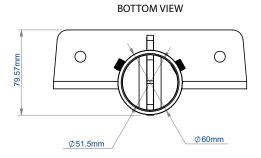

## BT7012 PURLIN MOUNT FOR Ø50MM POLES

The BT7012 enables the suspension of pole mounted solutions up to 140kg from C-section and Z-section purlins, beams and girders. Compatible with B-Tech's range of BT7850 Ø50mm poles, the locking bolt securely sets the pole vertically at any angle up to 45 degrees.

## **FEATURES**

- Adjustable purlin mount for use with Ø50mm poles
- Locking bolt included to securely set the pole vertically at any angle up to 45°
- Fits C-section and Z-section purlins with a minimum height of 95mm
- Integrated cable management
- Can also be mounted to beams and girders