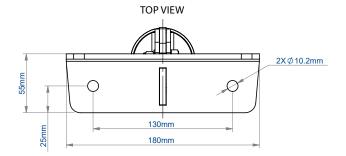

## BT7012 PURLIN MOUNT FOR Ø50MM POLES

The BT7012 enables the suspension of pole mounted solutions up to 140kg from C-section and Z-section purlins, beams and girders. Compatible with B-Tech's range of BT7850 Ø50mm poles, the locking bolt securely sets the pole vertically at any angle up to 45 degrees.

## **FEATURES**

- Adjustable purlin mount for use with Ø50mm poles
- Locking bolt included to securely set the pole vertically at any angle up to 45°
- Fits C-section and Z-section purlins with a minimum height of 95mm
- Integrated cable management
- Can also be mounted to beams and girders