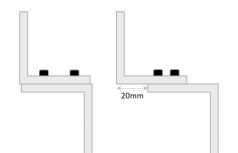

### **SPECIFICATION**

BKEX1200ZL

- · Adjustable Z brackets (Maximum 20mm) Suitable for RGL Slimline External Maglocks - inc:
- EXML1200-GATE & EXML1200-GATE-M

### **FEATURES**

BKEX1200ZL

- · ZL bracket for use on inward opening gates
- · Anodised aluminium finish
- · Z Bracket can provide an extra 20mm of reach for non standard door settings

**OTHER PRODUCTS** 

### DIMENSIONS

BKEX1200ZL

- Z: 185 (mm) L: 223 (mm)
- · 1.18kg (Boxed)
- 1.03kg (Unboxed)