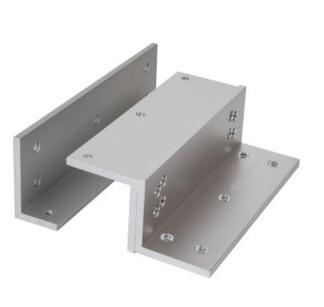

### **SPECIFICATION**

BKEX1200ZL

- · Adjustable Z brackets (Maximum 20mm) Suitable for RGL Slimline External Maglocks - inc:
- EXML1200-GATE & EXML1200-GATE-M

### **FEATURES**

BKEX1200ZL

- · ZL bracket for use on inward opening gates
- · Anodised aluminium finish
- · Z Bracket can provide an extra 20mm of reach for non standard door settings

**OTHER PRODUCTS** 

#### BKEX1200ZL · 2 x Brackets to make up Z •1 x L Bracket

CONTENTS

•1 x Fixing kit