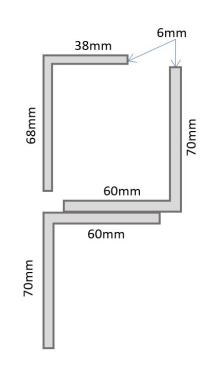

### DIMENSIONS

BKEX1200ZL

- Z: 185 (mm) L: 223 (mm)
- · 1.18kg (Boxed)
- 1.03kg (Unboxed)