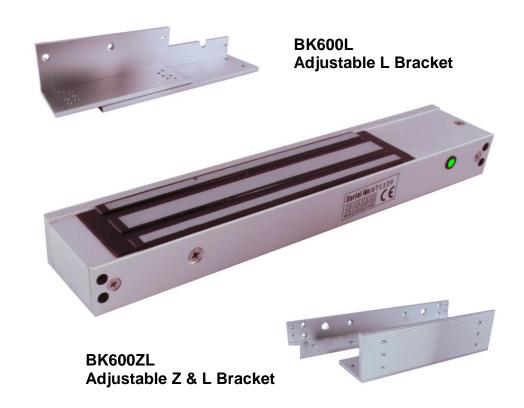

Bracket for use with the **ML600 & ML600-M** 

- BRK600L (L bracket)
- BRK600ZL (ZL bracket)

**Products to Trust – Power to help**