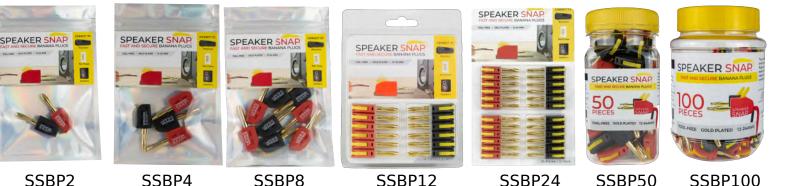

## **Banana Plug** Patent No. 11, 749, 927 B2

Speaker Snap offers the most innovative banana plugs in the market. Our patented technology creates a more secure connection super fast. Speaker Snap banana plugs are perfect for speakers, receivers, wall plates, all tool-free.





- Patented Technology for fast install
- Gold Plated for a solid connection
- Accepts 12-24 AWG Wire
- Lever design for a tool free installation
- •Max of DC 300V / DC 40A
- Made of Nylon 66 + 30% Graphite •Flame retardant

## **Dimensions Per Piece**

- Length: 43 millimeters / 1.69 inches
- Height: 15 millimeters / 0.59 inches
- Width: 8 millimeters / 0.31 inches
- Weight: 3.76 grams / 0.008 lbs
- Hole Diameter: 4 millimeters / 0.16 in



## Packaging



SSBP2

SSBP8

SSBP24

SSBP100

\*Lifetime Warranty