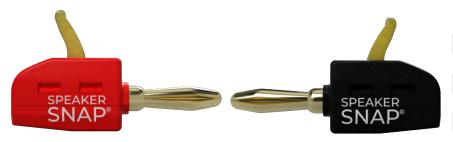

## **Banana Plug** Patent No. 11, 749, 927 B2

Speaker Snap offers the most innovative banana plugs in the market. Our patented technology creates a more secure connection super fast. Speaker Snap banana plugs are perfect for speakers, receivers, wall plates, all tool-free.

- Patented Technology for fast install
- Gold Plated for a solid connection
- Accepts 12-24 AWG Wire
- Lever design for a tool free installation
- •Max of DC 300V / DC 40A
- Made of Nylon 66 + 30% Graphite •Flame retardant