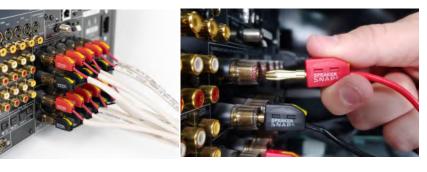

## **Banana Plug** Patent No. 11, 749, 927 B2

Speaker Snap offers the most innovative banana plugs in the market. Our patented technology creates a more secure connection super fast. Speaker Snap banana plugs are perfect for speakers, receivers, wall plates, all tool-free.