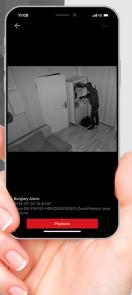

# IVaaS Intruder Verification as a Service

Hikvision's IVaaS technology links previously separated CCTV and intrusion alarm systems together in one platform, sending one 7-second event video clip via Hik-Connect or by email for timely verification.

#### you can view snapshots of activations to verify alarms

Alerting you even before the intruders realize that they're exposed. When the alarm is triggered, up to 20 photos will be sent to your Hik-Connect app and to the ARC.