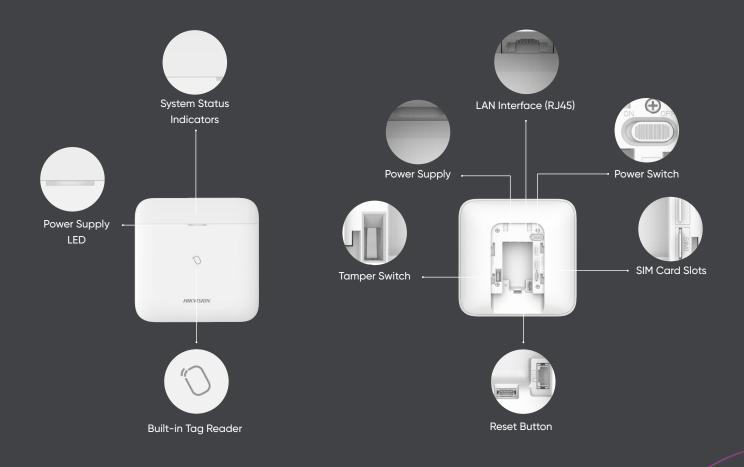

# System Topology

As well as locally controlling the system using keyfob, keypad, tag reader etc, users can also manage and configure the alarm system remotely via mobile app or software platform.

#### AX PRO Hub

AX PRO works with Wi-Fi, LAN, and GPRS/3G/4G communication methods to make the system more stable and secure. It also supports ISUP and DC-09 protocols to connect with 3rd party platforms. This communication flexibility means multiple applications, from residential and office to commercial buildings, factories, and more, are facilitated.

The small but compact AX PRO panel delivers a friendly experience for all users, catering to their individual habits and requirements.