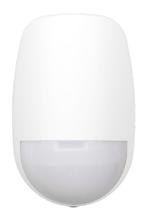

#### **Dual-Tech Detector**

The PIR and microwave modules built into the wireless dual-tech detector make detection more accurate and stable in extreme conditions.