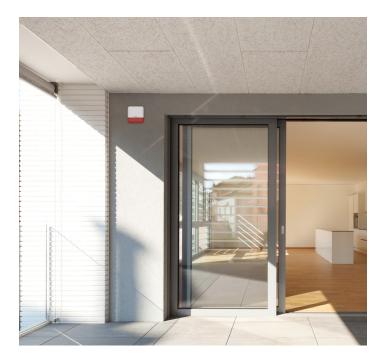

## Sounder

Both the internal and external sounder offer up to 110 dB alarm volume, ensuring you're alerted when it matters most.

#### Wireless Indoor Sounder

Up to 1,600 m transmission distance

Up to 110 dB sounder output