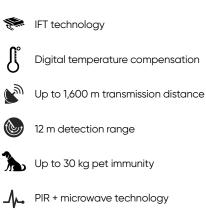

#### **PIR Curtain Detector**

With excellent detection range and technology, your windows and doors are completely protected.

FT technology Digital temperature compensation

ſ

Up to 1,600 m transmission distance

15 m detection range