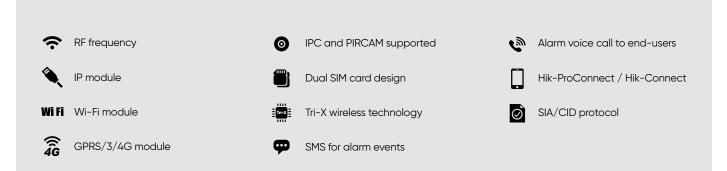

#### AX PRO Hub

AX PRO works with Wi-Fi, LAN, and GPRS/3G/4G communication methods to make the system more stable and secure. It also supports ISUP and DC-09 protocols to connect with 3rd party platforms. This communication flexibility means multiple applications, from residential and office to commercial buildings, factories, and more, are facilitated.