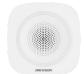

#### Wireless Indoor Sounder

Up to 1,600 m transmission distance

Up to 110 dB sounder output