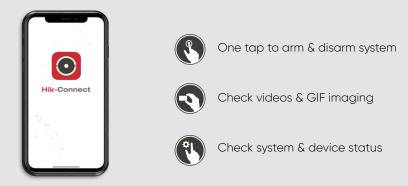

# App Programming

Hik-ProConnect is a convergent, cloud-based security solution that helps manage services for your customers and expand your business via subscription offers.

Designed Especially for Installers

User Friendly for End Users