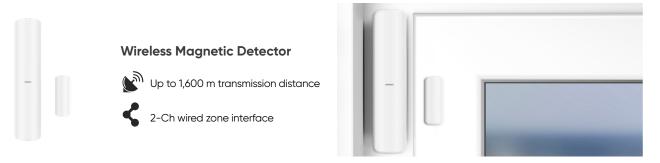

# Magnetic Detector

Utilizing the latest Tri-X wireless technology, the magnetic contact is versatile and easily configurable to suit a variety of needs, detecting the status of windows, doors etc.

#### Wireless Slim Magnetic Detector

Up to 1,200 m transmission distance

X Discreet installation