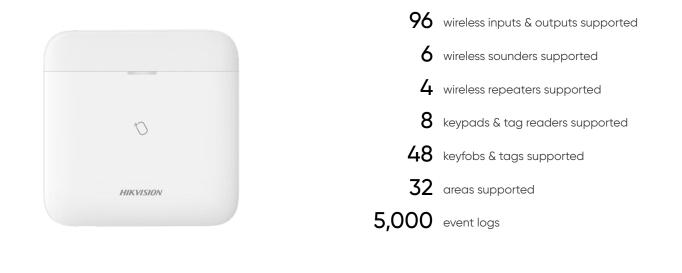

#### AX PRO Hub

AX PRO works with Wi-Fi, LAN, and GPRS/3G/4G communication methods to make the system more stable and secure. It also supports ISUP and DC-09 protocols to connect with 3rd party platforms. This communication flexibility means multiple applications, from residential and office to commercial buildings, factories, and more, are facilitated.