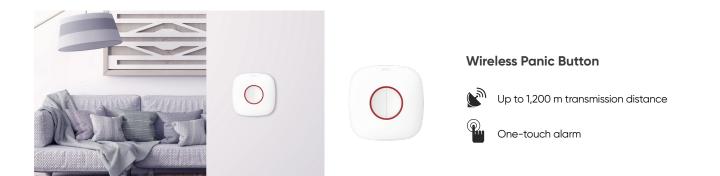

# **Panic** Button

Discreet and portable, raise an alarm with minimal fuss and straight-forward set up using both fixed and portable wireless panic buttons.

#### **Wireless Portable Panic Button**

Up to 1,000 m transmission distance

One-touch alarm

Accidental press protection, portable accessory