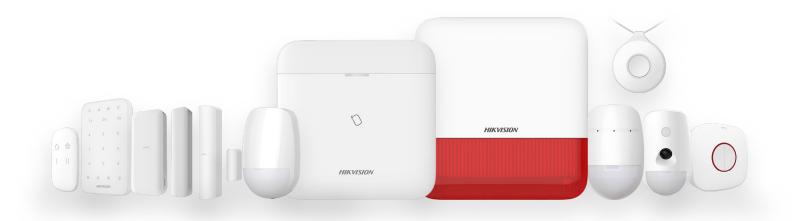

# **Intrusion Series**

HIKVISION Intrusion Series provides top-tier intruder products suitable for a range of market segments and vertical applications.

Equipped with Hikvision's IVaaS (Intruder Verification as a Service) technology, the intrusion series supports flexible linkage with IP cameras or PIRCAMs, generating timely notifications to end-users with video or GIF imaging.

# **AX PRO Series**

Completely app-driven, and featuring a wide range of on-demand products, the AX PRO Wireless Intrusion Alarm System delivers on-board video with our revolutionary, tested-and-proven wireless protocol for rock-solid stability.