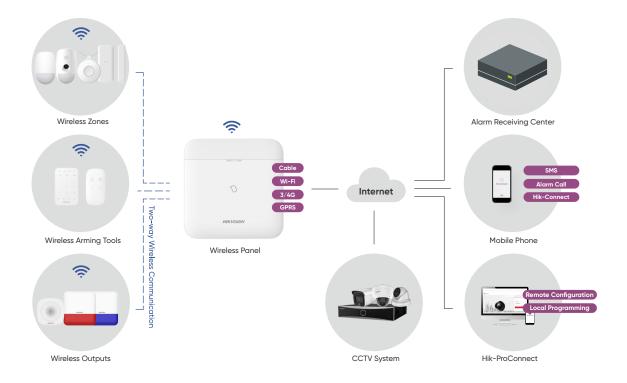

# System Topology

As well as locally controlling the system using keyfob, keypad, tag reader etc, users can also manage and configure the alarm system remotely via mobile app or software platform.

#### AX PRO Hub

AX PRO works with Wi-Fi, LAN, and GPRS/3G/4G communication methods to make the system more stable and secure. It also supports ISUP and DC-09 protocols to connect with 3rd party platforms. This communication flexibility means multiple applications, from residential and office to commercial buildings, factories, and more, are facilitated.