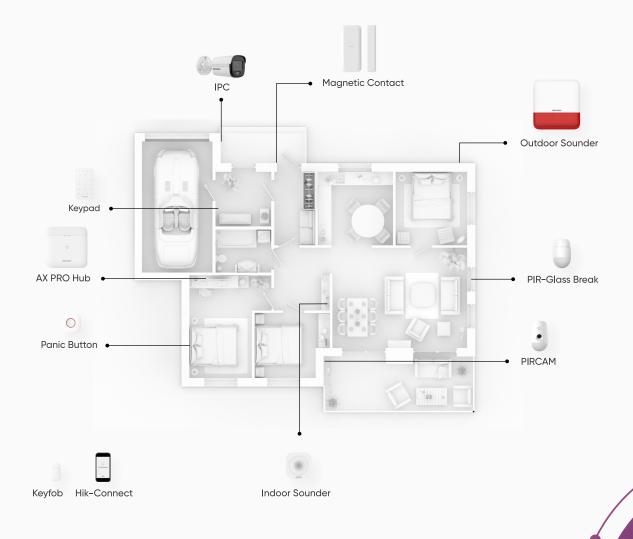

# System Topology

As well as locally controlling the system using keyfob, keypad, tag reader etc, users can also manage and configure the alarm system remotely via mobile app or software platform.

# Scenario Solution

Covering a wide range of applications from residential homes to small- and mid-size businesses, the AX PRO solution can be flexibly deployed, suiting the needs of various scenarios.

#### AX PRO Hub

AX PRO works with Wi-Fi, LAN, and GPRS/3G/4G communication methods to make the system more stable and secure. It also supports ISUP and DC-09 protocols to connect with 3rd party platforms. This communication flexibility means multiple applications, from residential and office to commercial buildings, factories, and more, are facilitated.

The small but compact AX PRO panel delivers a friendly experience for all users, catering to their individual habits and requirements.