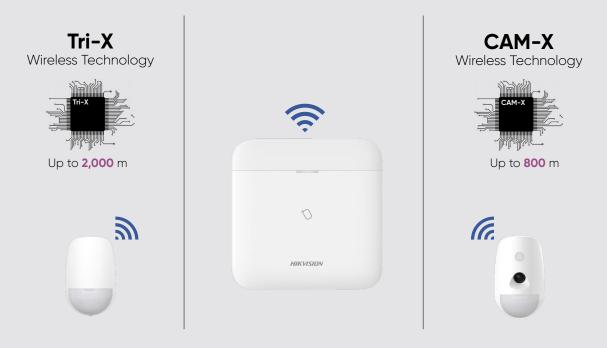

# Tri-X & CAM-X Wireless Technology

Fast, reliable and secure, our powerful Tri-X and CAM-X Wireless Technologies deliver the next level of security. They speed up installations while delivering the best experience for both installers and their customers.

# Dual RF-Chip Design

Dual-chip design ensures independent communication channels to avoid interference while making sure the data transmission is reliable and secure.

#### Independent Communication Channels

Eliminates interference across channels and allows super-fast transmission of alarm messages and videos simultaneously.