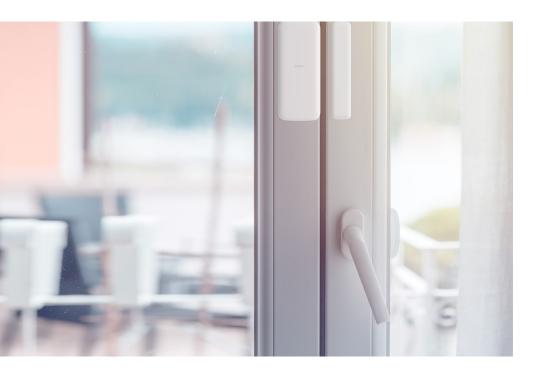

# Magnetic Detector

Utilizing the latest Tri-X wireless technology, the magnetic contact is versatile and easily configurable to suit a variety of needs, detecting the status of windows, doors etc.

#### Wireless Slim Magnetic Detector

Up to 1,200 m transmission distance

X Discreet installation