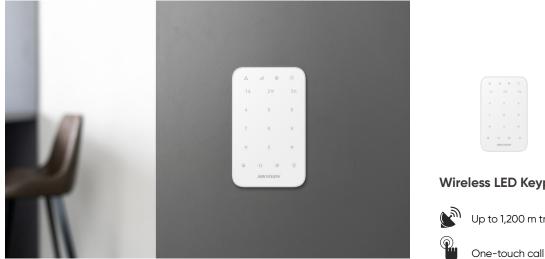

# Keypad

Stable, secure and straightforward arming. Fully customizable and robust, the keypad and keyfob are the perfect arming/disarming partner.

#### Wireless LED Keypad

Up to 1,200 m transmission distance

One-touch call for help