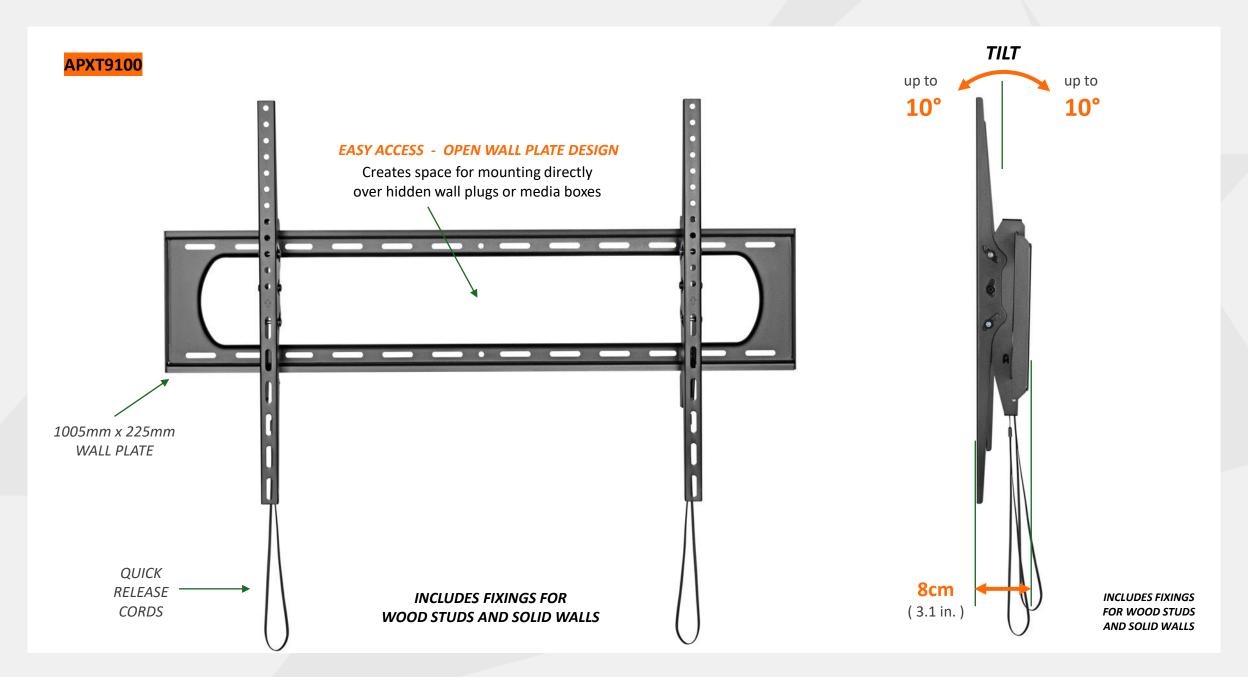

## TV Wall Mount for 60 - 120" screens

TILT +/- 10° to reduce on-screen reflections and improve the viewing angle if the centre of the TV is above eye level.

Quick to install, **double stud** fixing with **lateral shift**, on wall screen levelling, and **open wall plate** design for hidden wall plug installations.

Fits TV VESA sizes from 50 x 50mm up to 900 x 600mm.

| Screen Size     | <mark>60 - 120" / 120 kg</mark>                         |
|-----------------|---------------------------------------------------------|
| Mount Function  | Tilts +/-10° - 8cm profile                              |
| VESA            | Fits VESA fixing patterns up to 900 x 600mm             |
| Pack Dimensions | W 107cm H 23cm D 5.5cm / W 4.3 kg (minus e-tail carton) |