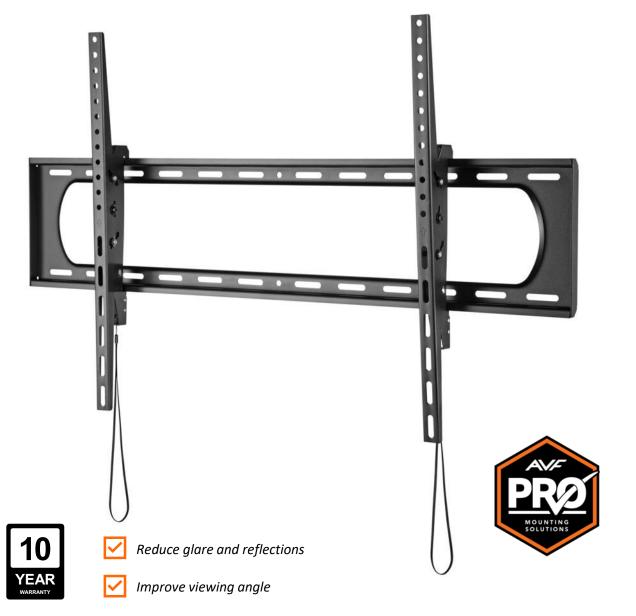

## TV Wall Mount for 60 - 120" screens

TILT +/- 10° to reduce on-screen reflections and improve the viewing angle if the centre of the TV is above eye level.

Quick to install, **double stud** fixing with **lateral shift**, on wall screen levelling, and **open wall plate** design for hidden wall plug installations.

Fits TV VESA sizes from 50 x 50mm up to 900 x 600mm.

| Screen Size     | <mark>60 - 120" / 120 kg</mark>                         |
|-----------------|---------------------------------------------------------|
| Mount Function  | Tilts +/-10° - 8cm profile                              |
| VESA            | Fits VESA fixing patterns up to 900 x 600mm             |
| Pack Dimensions | W 107cm H 23cm D 5.5cm / W 4.3 kg (minus e-tail carton) |