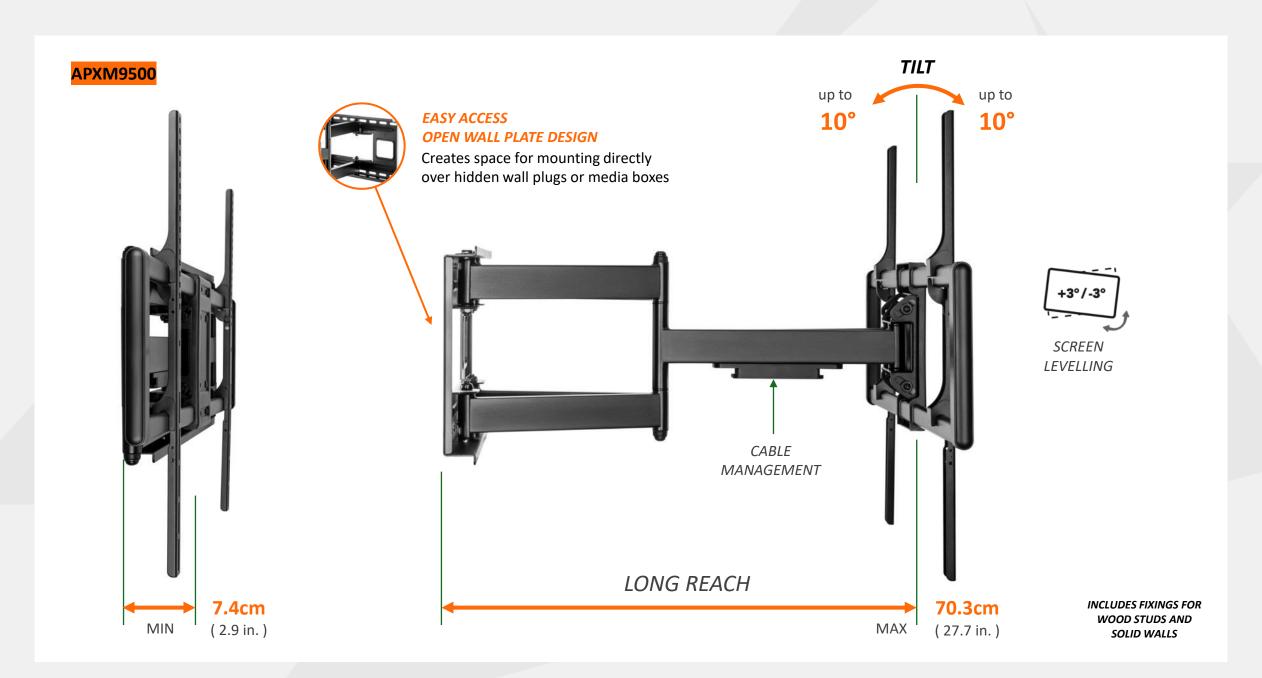

## TV Wall Mount for **60 – 110"** screens

LONG REACH, extend up to 70.3cm from the wall + tilt (+/- 10°) and turn for complete control of your screen and access to the back of XXL TVs.

Quick to install, double stud fixing with lateral shift, on wall screen levelling, **open wall plate** design for hidden wall plug installations.

Fits TV VESA sizes from 200 x 200mm up to 900 x 600mm.

| Screen Size     | <mark>60 - 110" / 90 kg</mark>                                                                                             |
|-----------------|----------------------------------------------------------------------------------------------------------------------------|
| Mount Function  | Full Motion – 7.4cm profile – Extends out up to 70.3cm                                                                     |
| VESA            | Fits VESA fixing patterns up to 900 x 600mm                                                                                |
| Pack Dimensions | $\boldsymbol{W}$ 104cm $\boldsymbol{H}$ 33.7cm $\boldsymbol{D}$ 8.5cm / $\boldsymbol{W}$ 16.2 kg $$ (minus e-tail carton ) |

Fully Adjustable

Extends out up to 70.3cm

Turn screens up to 60°

© AVF Group 2025 www.avfgroup.com

www.avfgroup.com