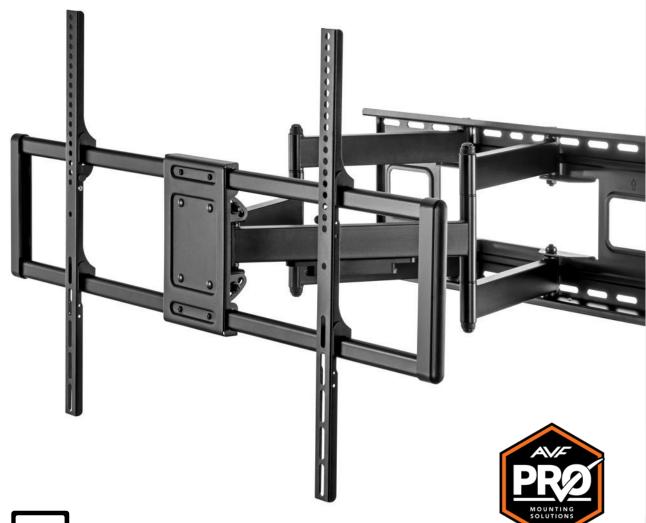

## TV Wall Mount for **60 – 110"** screens

LONG REACH, extend up to 70.3cm from the wall + tilt (+/- 10°) and turn for complete control of your screen and access to the back of XXL TVs.

Quick to install, double stud fixing with lateral shift, on wall screen levelling, **open wall plate** design for hidden wall plug installations.

Fits TV VESA sizes from 200 x 200mm up to 900 x 600mm.

| Screen Size     | <mark>60 - 110" / 90 kg</mark>                                                                                             |
|-----------------|----------------------------------------------------------------------------------------------------------------------------|
| Mount Function  | Full Motion – 7.4cm profile – Extends out up to 70.3cm                                                                     |
| VESA            | Fits VESA fixing patterns up to 900 x 600mm                                                                                |
| Pack Dimensions | $\boldsymbol{W}$ 104cm $\boldsymbol{H}$ 33.7cm $\boldsymbol{D}$ 8.5cm / $\boldsymbol{W}$ 16.2 kg $$ (minus e-tail carton ) |