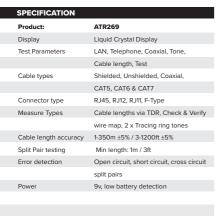

## Professional Cable Tester · LCD Multimeter

This professional cable tester is perfect for the analysis of cable installations. The device can test LAN, coax and telephone cable systems providing details on where problems may lie. Features include cable length test, short or open circuit test plus testing of the twisted pairs in CAT5e or CAT6 cables.