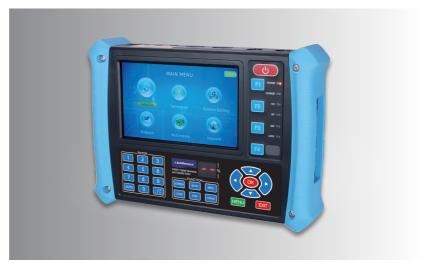

A portable HD digital signal meter for satellite and terrestrial television signals. Supports a multitude of protocols and includes flashlight & 4000mAh rechargeable battery.