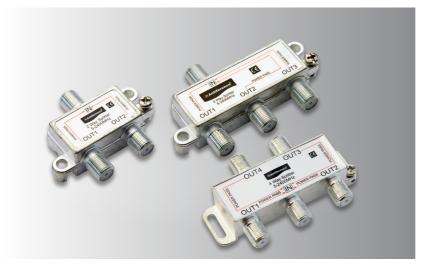

## **75SERIES** F-Type Splitters • 2, 3 & 4 Output

Wideband fully screened F-type splitters for indoor use. Split signals to 2, 3 or 4 TV sets. DC pass feature on all ports is included to allow use of masthead amplifier. Fitted with integral earthing point.

| SPECIFICATION   |                                 |       |         |
|-----------------|---------------------------------|-------|---------|
| Product Range:  | AS02                            | AS03  | AS04    |
| Inputs          | 1                               | 1     | 1       |
| Outputs         | 2                               | 3     | 4       |
| Frequency Range | 5-2400MHz                       |       |         |
| Insertion Loss  | ≤6dB                            | ≤11dB | ≤11.5dB |
| Return Loss     | ≥ 8dB                           |       |         |
| Power Pass      | 30V DC, 1A Max                  |       |         |
| Connections     | 75Ω "F" IEC60169-24 (f)         |       |         |
|                 | Fouth Townsia of the officer in |       |         |