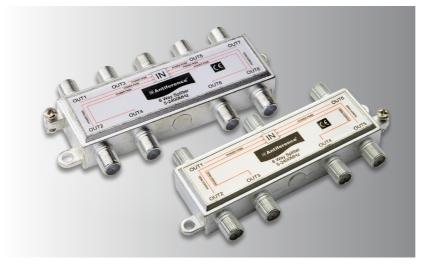

## **75SERIES** F-Type Splitters · 6 & 8 Output

Fully screened wideband F-Type splitters with DC pass on all ports for larger installations. Split signals indoors to 6 or 8 TV sets. Integral earthing point included.

| 1 | SPECIFICATION               |                         |       |
|---|-----------------------------|-------------------------|-------|
|   | Product Range:              | AS06                    | AS08  |
|   | Inputs                      | 1                       | 1     |
|   | Outputs                     | 6                       | 8     |
|   | Frequency Range             | 5-2400MHz               |       |
|   | Insertion Loss              | ≤16dB                   | ≤17dB |
|   | Return Loss                 | ≥ 8dB                   |       |
|   | Power Pass                  | 30V DC, 1A              | Max   |
|   | Connections                 | 75Ω "F" IEC60169-24 (f) |       |
|   | Farth Terminal on all units | s                       |       |